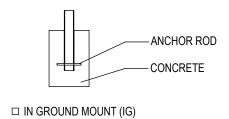

## CHECK DESIRED MOUNT

□ SURFACE FLANGE MOUNT (SF)

PRODUCT: WP36-7-IG(SF)

DESCRIPTION: WINDER-PLUS BIKE RACK 7 BIKE, SURFACE OR IN GROUND MOUNT

DATE: 10-22-18 ENG: SMC

CONFIDENTIAL DRAWING AND INFORMATION IS NOT TO BE COPIED OR DISCLOSED TO OTHERS WITHOUT THE CONSENT OF GRABER MANUFACTURING, INC. SPECIFICATIONS ARE SUBJECT TO CHANGE WITHOUT NOTICE.