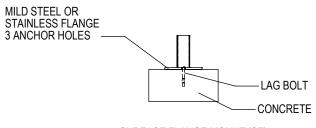

## CHECK DESIRED MOUNT

□ SURFACE FLANGE MOUNT (SF)

PRODUCT: WP36-7-IG(SF)

DESCRIPTION: WINDER-PLUS BIKE RACK 7 BIKE, SURFACE OR IN GROUND MOUNT

DATE: 10-22-18 ENG: SMC

CONFIDENTIAL DRAWING AND INFORMATION IS NOT TO BE COPIED OR DISCLOSED TO OTHERS WITHOUT THE CONSENT OF GRABER MANUFACTURING, INC. SPECIFICATIONS ARE SUBJECT TO CHANGE WITHOUT NOTICE.