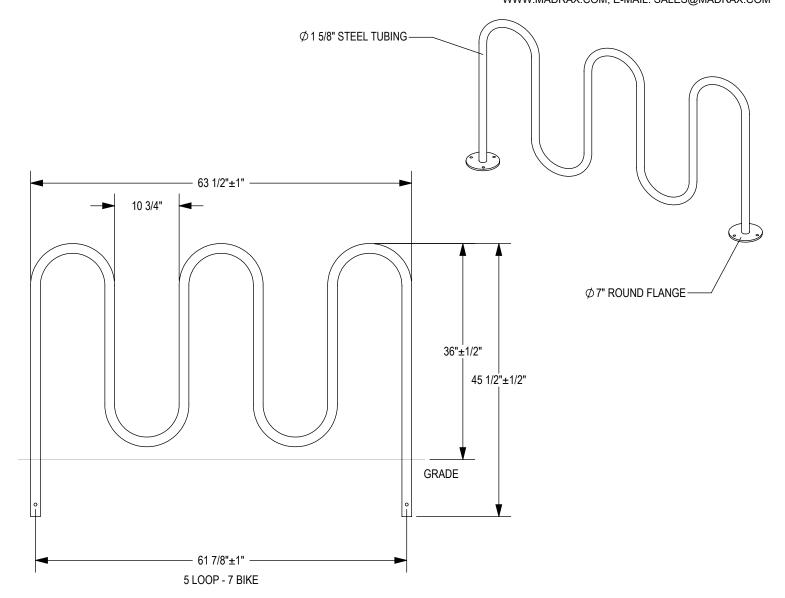

## CHECK DESIRED MOUNT

□ SURFACE FLANGE MOUNT (SF)

PRODUCT: WP36-7-IG(SF)

DESCRIPTION: WINDER-PLUS BIKE RACK 7 BIKE, SURFACE OR IN GROUND MOUNT

DATE: 10-22-18 ENG: SMC

CONFIDENTIAL DRAWING AND INFORMATION IS NOT TO BE COPIED OR DISCLOSED TO OTHERS WITHOUT THE CONSENT OF GRABER MANUFACTURING, INC. SPECIFICATIONS ARE SUBJECT TO CHANGE WITHOUT NOTICE.