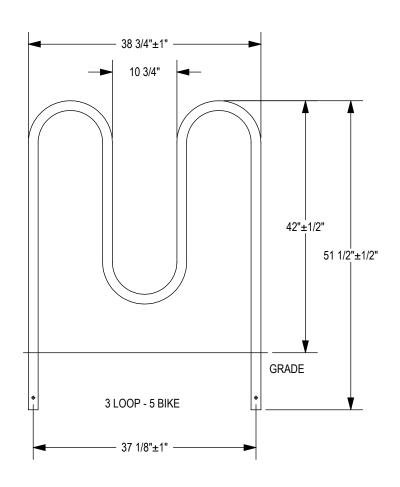

LAG BOLT

CONCRETE

GRABER MANUFACTURING, INC. 1080 UNIEK DRIVE WAUNAKEE, WI 53597 P(800) 448-7931, P(608) 849-1080, F(608) 849-1081 WWW.MADRAX.COM, E-MAIL: SALES@MADRAX.COM

PRODUCT: WP158-5-IG(SF)

DESCRIPTION: WINDER-PLUS BIKE RACK

5 BIKE, SURFACE OR IN GROUND MOUNT

DATE: 6-6-17 ENG: SMC

CONFIDENTIAL DRAWING AND INFORMATION IS NOT TO BE COPIED OR DISCLOSED TO OTHERS WITHOUT THE CONSENT OF GRABER MANUFACTURING, INC. SPECIFICATIONS ARE SUBJECT TO CHANGE WITHOUT NOTICE.