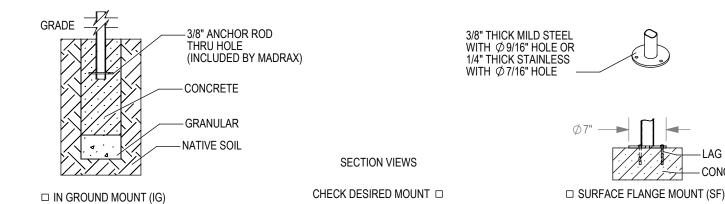

NOTES:

INSTALL BIKE RACKS ACCORDING TO MANUFACTURER'S SPECIFICATIONS.
CONSULTANT TO SELECT COLOR(FINISH), SEE MANUFACTURER'S SPECIFICATIONS.
SEE SITE PLAN FOR LOCATION OR CONSULT OWNER.