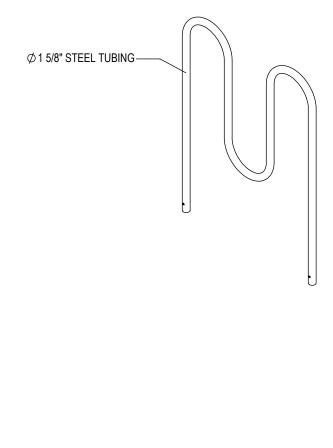

LAG BOLT

CONCRETE

GRABER MANUFACTURING, INC. 1080 UNIEK DRIVE WAUNAKEE, WI 53597 P(800) 448-7931, P(608) 849-1080, F(608) 849-1081 WWW.MADRAX.COM, E-MAIL: SALES@MADRAX.COM

PRODUCT: WP158-5-IG(SF)

DESCRIPTION: WINDER-PLUS BIKE RACK

5 BIKE, SURFACE OR IN GROUND MOUNT

DATE: 6-6-17 ENG: SMC

CONFIDENTIAL DRAWING AND INFORMATION IS NOT TO BE COPIED OR DISCLOSED TO OTHERS WITHOUT THE CONSENT OF GRABER MANUFACTURING, INC. SPECIFICATIONS ARE SUBJECT TO CHANGE WITHOUT NOTICE.