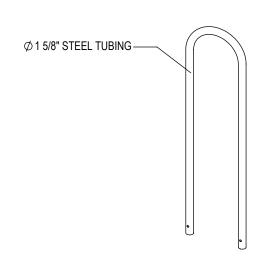

 $\ \square$  IN GROUND MOUNT (IG) CHECK DESIRED MOUNT □

LAG BOLT CONCRETE

☐ SURFACE FLANGE MOUNT (SF)

PRODUCT: WP158-3-IG(SF)
DESCRIPTION: WINDER-PLUS BIKE RACK

3 BIKE, SURFACE OR IN GROUND MOUNT

DATE: 6-6-17 ENG: SMC