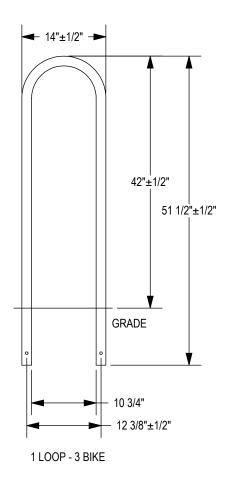

 $\ \square$  IN GROUND MOUNT (IG) CHECK DESIRED MOUNT □

LAG BOLT CONCRETE

☐ SURFACE FLANGE MOUNT (SF)

PRODUCT: WP158-3-IG(SF)
DESCRIPTION: WINDER-PLUS BIKE RACK

3 BIKE, SURFACE OR IN GROUND MOUNT

DATE: 6-6-17 ENG: SMC