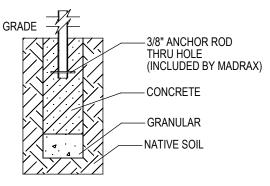

 $\ \square$  IN GROUND MOUNT (IG) CHECK DESIRED MOUNT □

LAG BOLT CONCRETE

☐ SURFACE FLANGE MOUNT (SF)

PRODUCT: WP158-3-IG(SF)
DESCRIPTION: WINDER-PLUS BIKE RACK

3 BIKE, SURFACE OR IN GROUND MOUNT

DATE: 6-6-17 ENG: SMC

## NOTES:

- INSTALL BIKE RACKS ACCORDING TO MANUFACTURER'S SPECIFICATIONS.

  CONSULTANT TO SELECT COLOR (FINISH), SEE MANUFACTURER'S SPECIFICATIONS.
  SEE SITE PLAN FOR LOCATION OR CONSULT OWNER.