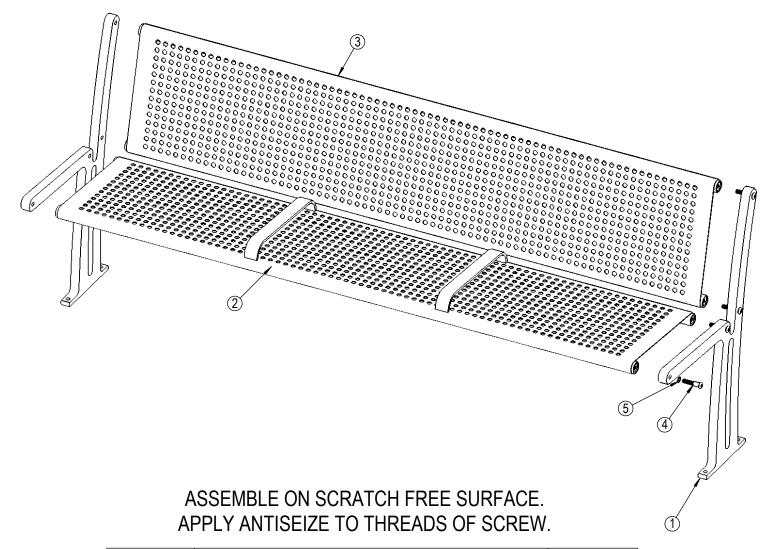

## WINGRA 6' BACKED BENCH INSTRUCTION SHEET

| ITEM NO. | PART NUMBER                            | QTY. |
|----------|----------------------------------------|------|
| 1        | WINGRA END FRAME                       | 2    |
| 2        | WINGRA-SEAT-6-PM                       | 1    |
| 3        | WINGRA-SEAT-6-PM WITH OPTIONAL DIVIDER | 1    |
| 4        | 2" SS BUTTON HEAD SOCKET CAP SCREW     | 8    |
| 5        | Washer 3/8" x .625"OD SS               | 8    |
| 6        | ANTISEIZE                              | 1    |

## PERFORATED SEAT SHOWN

SITE FURNISHING IS POWDER COATED WITH TGIC POLYESTER. STEEL SURFACE PREP INCLUDES MECHANICAL AND CHEMICAL ETCHING FOLLOWED WITH A COATING TO IMPROVE ADHESION AND CORROSION RESISTANCE.