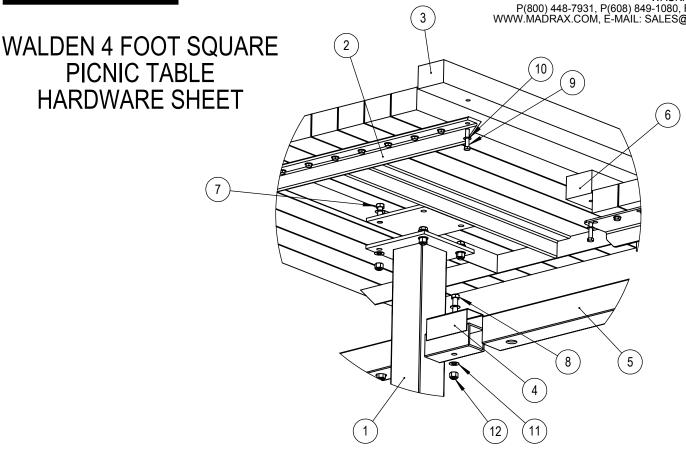

GRABER MANUFACTURING, INC. 1080 UNIEK DRIVE WAUNAKEE, WI 53597 P(800) 448-7931, P(608) 849-1080, F(608) 849-1081 WWW.MADRAX.COM, E-MAIL: SALES@MADRAX.COM

| ITEM NO. | PART NUMBER                                 | QTY.                        |
|----------|---------------------------------------------|-----------------------------|
| 1        | CRT Center Post                             | 1                           |
| 2        | WDTS Top Frame                              | 1                           |
| 3        | WDTS 4FT Table Board                        | 13                          |
| 4        | Square Table Stub Shim                      | 1 PER SEAT                  |
| 5        | WDTS SEAT FRAME                             | # OF SEATS                  |
| 6        | WDTS 40" Board                              | 3 PER SEAT                  |
| 7        | 1/2"-13 x 1-3/4" SS Hex Bolt                | 4                           |
| 8        | 1/2"-13 x 3-1/2" SS Hex Bolt                | 1 PER SEAT                  |
| 9        | 3/8" SS Lag Bolt (2" FOR RP, 1.5" FOR WOOD) | 26 FOR TABLE,<br>6 PER SEAT |
| 10       | 3/8" SS Flat Washer                         | 26 FOR TABLE,<br>6 PER SEAT |
| 11       | 1/2"ID 1"OD SS Flat Washer                  | 4 FOR TABLE,<br>1 PER SEAT  |
| 12       | Lock Nut 1/2"-13 SS                         | 4 PER TABLE,<br>1 PER SEAT  |
| 13       | .375 x 8 rod                                | 1                           |
| 14       | ANTISEIZE                                   | 1                           |