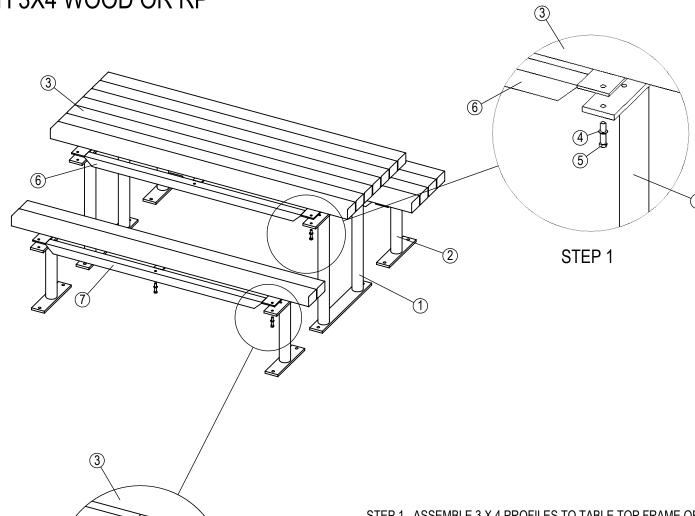

STEP 1 ASSEMBLE 3 X 4 PROFILES TO TABLE TOP FRAME OR TABLE TIE AND TABLE LEGS WITH WASHERS AND LAG BOLTS.

STEP 2 ASSEMBLE 3 X 4 PROFILES TO SEAT FRAME OR SEAT TIE AND SEAT LEGS WITH WASHERS AND LAG BOLTS. REPEAT FOR OTHER SEAT ASSEMBLY.

| 1 2 3 4 5 6 7 8 9 | QTY<br>2<br>4<br>16<br>48<br>48<br>1<br>2<br>1<br>2 | DESCRIPTION TABLE LEGS SEAT LEGS 3 X 4 PROFILES 3/8" SS WASHER 3/8" SS LAG SCREW (2" FOR RECYCLED PLASTIC, 1 1/2" FOR WOOD) TABLE TOP FRAME (RECYCLED PLASTIC ONLY) SEAT FRAME (RECYCLED PLASTIC ONLY) TABLE TIE (WOOD ONLY) SEAT TIE (WOOD ONLY) |
|-------------------|-----------------------------------------------------|---------------------------------------------------------------------------------------------------------------------------------------------------------------------------------------------------------------------------------------------------|
| 9                 | 2                                                   | SEAT TIE (WOOD ONLY)                                                                                                                                                                                                                              |