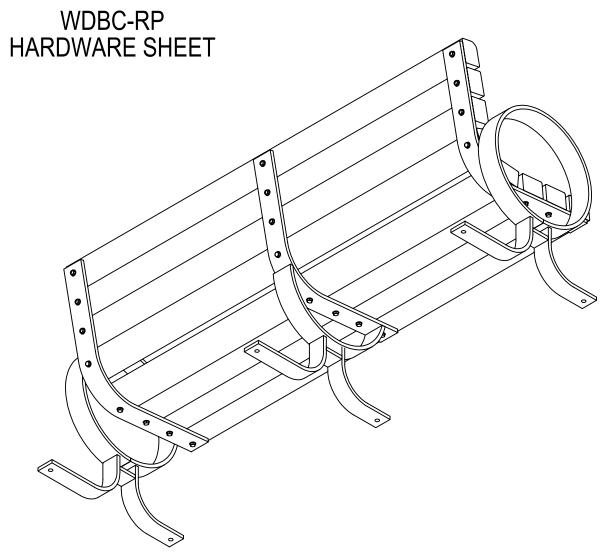

THOMAS STEELE DIVISION

GRABER MANUFACTURING, INC. 1080 UNIEK DRIVE WAUNAKEE, WI 53597 P(800) 448-7931, P(608) 849-1080, F(608) 849-1081 WWW.MADRAX.COM, E-MAIL: SALES@MADRAX.COM

| ITEM NO. | PART NUMBER           | QTY. |
|----------|-----------------------|------|
| 1        | WDBC-EF Left          | 1    |
| 2        | WDBC-EF Right         | 1    |
| 3        | WDBC-EF Center        | 1    |
| 4        | WDBC 4x3 Square       | 6    |
| 5        | WDBC 4x3 Bullnose     | 2    |
| 6        | 3/8" x 2" SS Lag Bolt | 24   |
| 7        | 3/8" SS Flat Washer   | 24   |