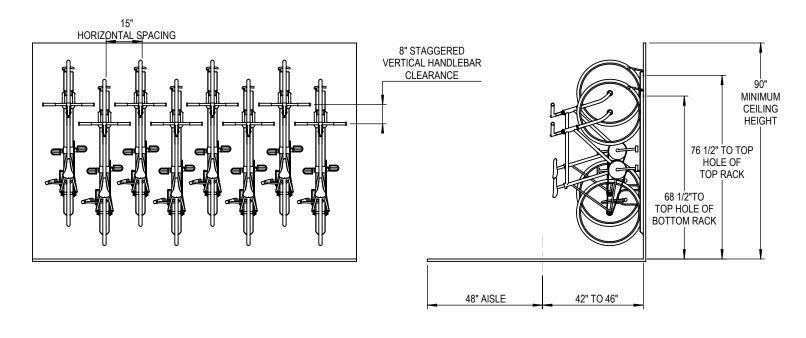

## WALL RACK INSTALLATION

PRODUCT: WRK-1-WM DESCRIPTION: WALL RACK, 1 BIKE, WALL MOUNT

DATE: 4-4-19 ENG: SMC

CONFIDENTIAL DRAWING AND INFORMATION IS NOT TO BE COPIED OR DISCLOSED TO OTHERS WITHOUT THE CONSENT OF GRABER MANUFACTURING, INC. SPECIFICATIONS ARE SUBJECT TO CHANGE WITHOUT NOTICE.

## NOTES:

- INSTALL BIKE RACKS ACCORDING TO MANUFACTURER'S SPECIFICATIONS.
  CONSULTANT TO SELECT COLOR (FINISH), SEE MANUFACTURER'S SPECIFICATIONS.
  SEE SITE PLAN FOR LOCATION OR CONSULT OWNER.