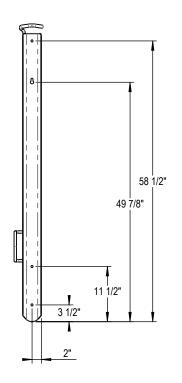

## WALL RACK INSTALLATION

PRODUCT: WRK-1-WM DESCRIPTION: WALL RACK, 1 BIKE, WALL MOUNT

DATE: 4-4-19 ENG: SMC

CONFIDENTIAL DRAWING AND INFORMATION IS NOT TO BE COPIED OR DISCLOSED TO OTHERS WITHOUT THE CONSENT OF GRABER MANUFACTURING, INC. SPECIFICATIONS ARE SUBJECT TO CHANGE WITHOUT NOTICE.

## NOTES:

- INSTALL BIKE RACKS ACCORDING TO MANUFACTURER'S SPECIFICATIONS.
  CONSULTANT TO SELECT COLOR (FINISH), SEE MANUFACTURER'S SPECIFICATIONS.
  SEE SITE PLAN FOR LOCATION OR CONSULT OWNER.