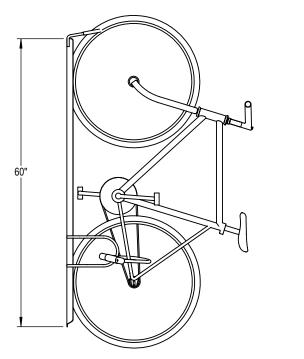

## WALL RACK INSTALLATION

PRODUCT: WRK-1-WM DESCRIPTION: WALL RACK, 1 BIKE, WALL MOUNT

DATE: 4-4-19 ENG: SMC

CONFIDENTIAL DRAWING AND INFORMATION IS NOT TO BE COPIED OR DISCLOSED TO OTHERS WITHOUT THE CONSENT OF GRABER MANUFACTURING, INC. SPECIFICATIONS ARE SUBJECT TO CHANGE WITHOUT NOTICE.

## NOTES:

- INSTALL BIKE RACKS ACCORDING TO MANUFACTURER'S SPECIFICATIONS.
  CONSULTANT TO SELECT COLOR (FINISH), SEE MANUFACTURER'S SPECIFICATIONS.
  SEE SITE PLAN FOR LOCATION OR CONSULT OWNER.