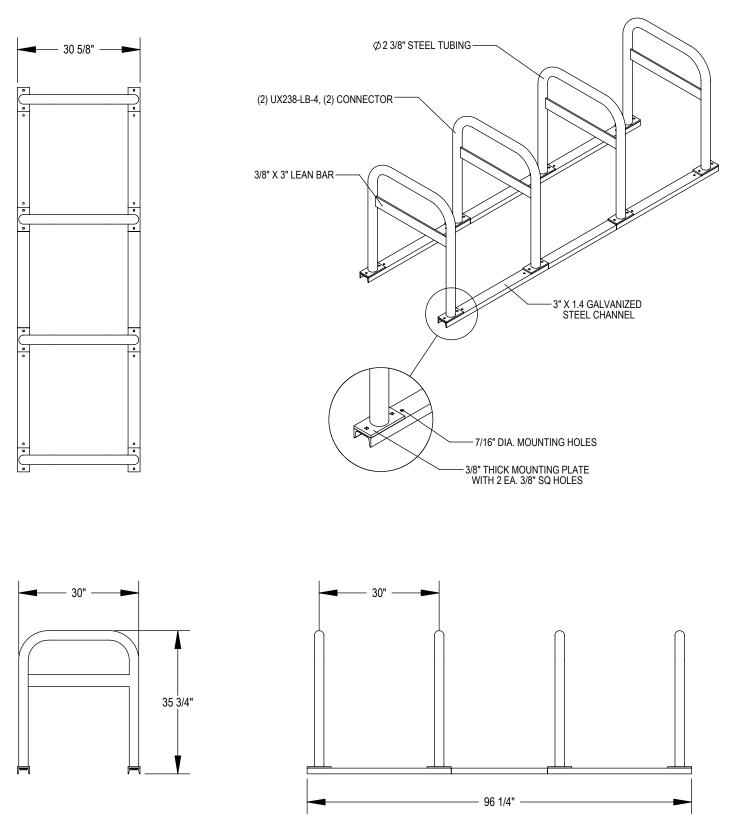

MADRAX DIVISION

GRABER MANUFACTURING, INC. 1080 UNIEK DRIVE WAUNAKEE, WI 53597 P(800) 448-7931, P(608) 849-1080, F(608) 849-1081 WWW.MADRAX.COM, E-MAIL: SALES@MADRAX.COM

PRODUCT: UX238-LB-8 DESCRIPTION: UX238-LB 'U' ON RAIL BIKE RACK WITH LEAN BAR 8 BIKE, 4 LOOP, SURFACE

©2017 GRABER MANUFACTURING, INC. ALL PROPRIETARY RIGHTS RESERVED.

NOTES:

- INSTALL BIKE RACKS ACCORDING TO MANUFACTURER'S SPECIFICATIONS. CONSULTANT TO SELECT COLOR (FINISH), SEE MANUFACTURER'S SPECIFICATIONS. SEE SITE PLAN FOR LOCATION OR CONSULT OWNER. 1.
- 2. 3.