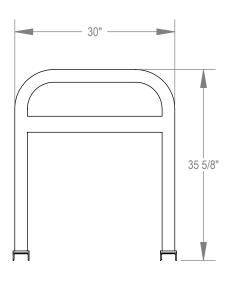

GRABER MANUFACTURING, INC. 1080 UNIEK DRIVE WAUNAKEE, WI 53597 P(800) 448-7931, P(608) 849-1080, F(608) 849-1081 WWW.MADRAX.COM, E-MAIL: SALES@MADRAX.COM

PRODUCT: UX238-LB-6 DESCRIPTION: UX238-LB 'U' ON RAIL BIKE RACK WITH LEAN BAR 6 BIKE, 3 LOOP, SURFACE