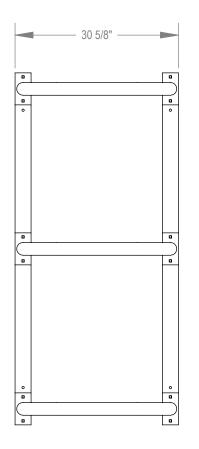

GRABER MANUFACTURING, INC. 1080 UNIEK DRIVE WAUNAKEE, WI 53597 P(800) 448-7931, P(608) 849-1080, F(608) 849-1081 WWW.MADRAX.COM, E-MAIL: SALES@MADRAX.COM

PRODUCT: UX238-LB-6 DESCRIPTION: UX238-LB 'U' ON RAIL BIKE RACK WITH LEAN BAR 6 BIKE, 3 LOOP, SURFACE