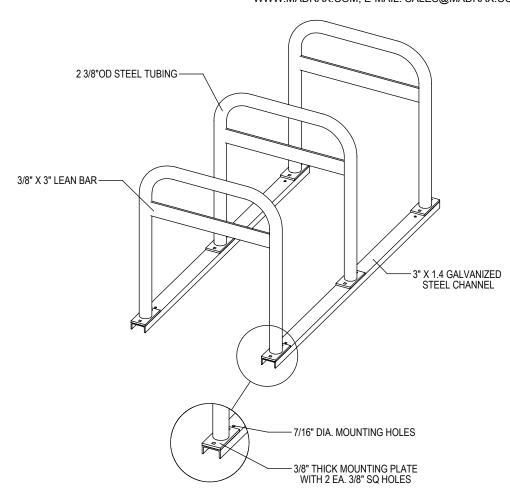

GRABER MANUFACTURING, INC. 1080 UNIEK DRIVE WAUNAKEE, WI 53597 P(800) 448-7931, P(608) 849-1080, F(608) 849-1081 WWW.MADRAX.COM, E-MAIL: SALES@MADRAX.COM

PRODUCT: UX238-LB-6 DESCRIPTION: UX238-LB 'U' ON RAIL BIKE RACK WITH LEAN BAR 6 BIKE, 3 LOOP, SURFACE