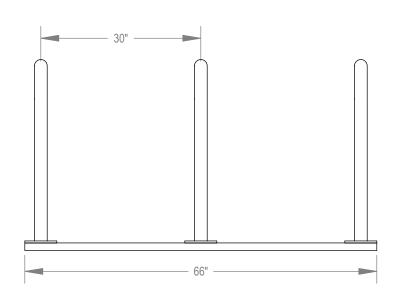

GRABER MANUFACTURING, INC. 1080 UNIEK DRIVE WAUNAKEE, WI 53597 P(800) 448-7931, P(608) 849-1080, F(608) 849-1081 WWW.MADRAX.COM, E-MAIL: SALES@MADRAX.COM

PRODUCT: UX238-LB-6 DESCRIPTION: UX238-LB 'U' ON RAIL BIKE RACK WITH LEAN BAR 6 BIKE, 3 LOOP, SURFACE