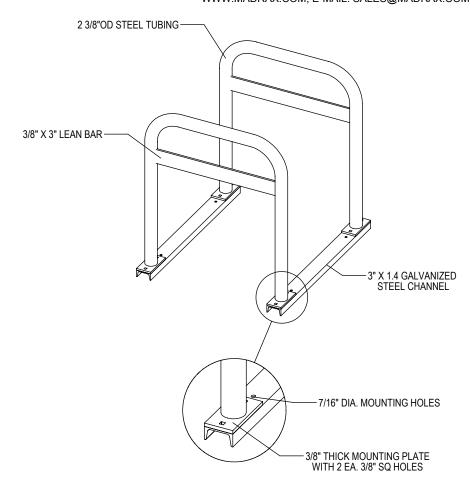

GRABER MANUFACTURING, INC. 1080 UNIEK DRIVE WAUNAKEE, WI 53597 P(800) 448-7931, P(608) 849-1080, F(608) 849-1081 WWW.MADRAX.COM, E-MAIL: SALES@MADRAX.COM

PRODUCT: UX238-LB-4 DESCRIPTION: UX238-LB 'U' ON RAIL BIKE RACK WITH LEAN BAR 4 BIKE, 2 LOOP, SURFACE

## NOTES:

- INSTALL BIKE RACKS ACCORDING TO MANUFACTURER'S SPECIFICATIONS.
  CONSULTANT TO SELECT COLOR(FINISH), SEE MANUFACTURER'S SPECIFICATIONS.
  SEE SITE PLAN FOR LOCATION OR CONSULT OWNER.