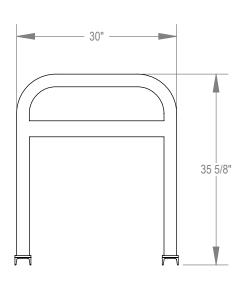

GRABER MANUFACTURING, INC. 1080 UNIEK DRIVE WAUNAKEE, WI 53597 P(800) 448-7931, P(608) 849-1080, F(608) 849-1081 WWW.MADRAX.COM, E-MAIL: SALES@MADRAX.COM

PRODUCT: UX238-LB-4 DESCRIPTION: UX238-LB 'U' ON RAIL BIKE RACK WITH LEAN BAR 4 BIKE, 2 LOOP, SURFACE