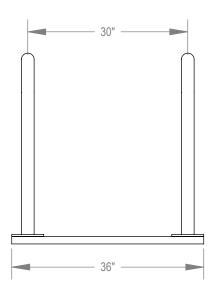

GRABER MANUFACTURING, INC. 1080 UNIEK DRIVE WAUNAKEE, WI 53597 P(800) 448-7931, P(608) 849-1080, F(608) 849-1081 WWW.MADRAX.COM, E-MAIL: SALES@MADRAX.COM

PRODUCT: UX238-LB-4 DESCRIPTION: UX238-LB 'U' ON RAIL BIKE RACK WITH LEAN BAR 4 BIKE, 2 LOOP, SURFACE