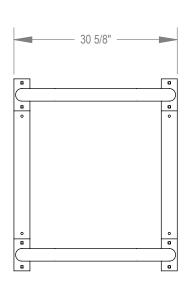

GRABER MANUFACTURING, INC. 1080 UNIEK DRIVE WAUNAKEE, WI 53597 P(800) 448-7931, P(608) 849-1080, F(608) 849-1081 WWW.MADRAX.COM, E-MAIL: SALES@MADRAX.COM

PRODUCT: UX238-LB-4 DESCRIPTION: UX238-LB 'U' ON RAIL BIKE RACK WITH LEAN BAR 4 BIKE, 2 LOOP, SURFACE