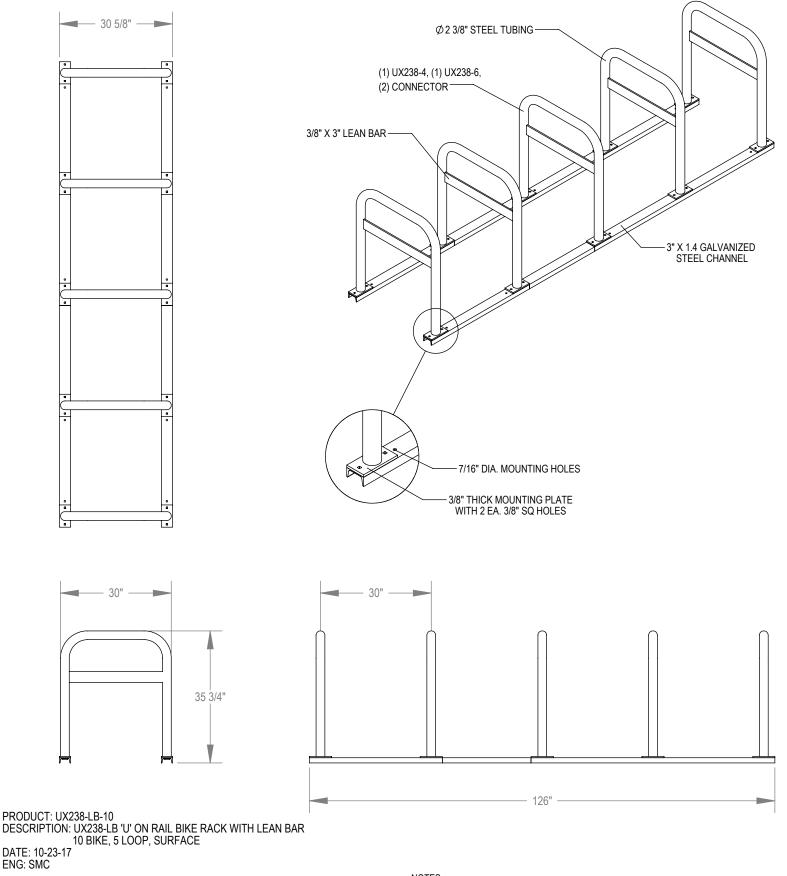

MADRAX DIVISION

GRABER MANUFACTURING, INC. 1080 UNIEK DRIVE WAUNAKEE, WI 53597 P(800) 448-7931, P(608) 849-1080, F(608) 849-1081 WWW.MADRAX.COM, E-MAIL: SALES@MADRAX.COM

CONFIDENTIAL DRAWING AND INFORMATION IS NOT TO BE COPIED OR DISCLOSED TO OTHERS WITHOUT THE CONSENT OF GRABER MANUFACTURING, INC. SPECIFICATIONS ARE SUBJECT TO CHANGE WITHOUT NOTICE.

©2017 GRABER MANUFACTURING, INC. ALL PROPRIETARY RIGHTS RESERVED.

NOTES:

1.

INSTALL BIKE RACKS ACCORDING TO MANUFACTURER'S SPECIFICATIONS. CONSULTANT TO SELECT COLOR (FINISH), SEE MANUFACTURER'S SPECIFICATIONS. SEE SITE PLAN FOR LOCATION OR CONSULT OWNER. 2. 3.