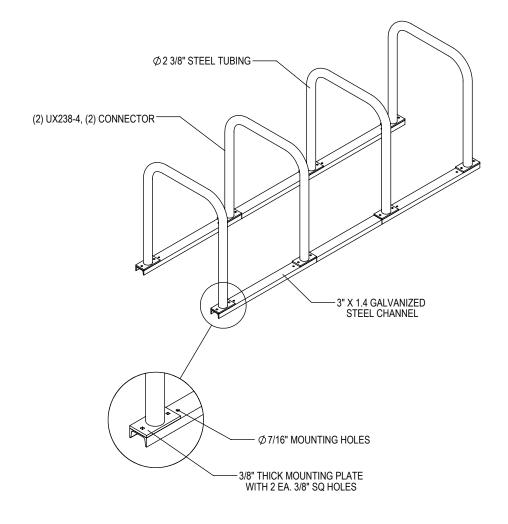

GRABER MANUFACTURING, INC. 1080 UNIEK DRIVE WAUNAKEE, WI 53597 P(800) 448-7931, P(608) 849-1080, F(608) 849-1081 WWW.MADRAX.COM, E-MAIL: SALES@MADRAX.COM

PRODUCT: UX238-8 DESCRIPTION: UX238 'U' ON RAIL BIKE RACK 8 BIKE, 4 LOOP, SURFACE

## NOTES:

- INSTALL BIKE RACKS ACCORDING TO MANUFACTURER'S SPECIFICATIONS.

  CONSULTANT TO SELECT COLOR (FINISH), SEE MANUFACTURER'S SPECIFICATIONS.
  SEE SITE PLAN FOR LOCATION OR CONSULT OWNER.