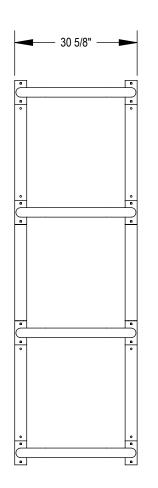

GRABER MANUFACTURING, INC. 1080 UNIEK DRIVE WAUNAKEE, WI 53597 P(800) 448-7931, P(608) 849-1080, F(608) 849-1081 WWW.MADRAX.COM, E-MAIL: SALES@MADRAX.COM

PRODUCT: UX238-8 DESCRIPTION: UX238 'U' ON RAIL BIKE RACK 8 BIKE, 4 LOOP, SURFACE