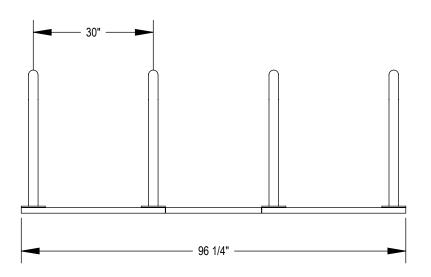

GRABER MANUFACTURING, INC. 1080 UNIEK DRIVE WAUNAKEE, WI 53597 P(800) 448-7931, P(608) 849-1080, F(608) 849-1081 WWW.MADRAX.COM, E-MAIL: SALES@MADRAX.COM

PRODUCT: UX238-8 DESCRIPTION: UX238 'U' ON RAIL BIKE RACK 8 BIKE, 4 LOOP, SURFACE