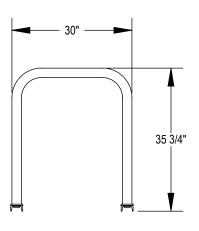

GRABER MANUFACTURING, INC. 1080 UNIEK DRIVE WAUNAKEE, WI 53597 P(800) 448-7931, P(608) 849-1080, F(608) 849-1081 WWW.MADRAX.COM, E-MAIL: SALES@MADRAX.COM

PRODUCT: UX238-8 DESCRIPTION: UX238 'U' ON RAIL BIKE RACK 8 BIKE, 4 LOOP, SURFACE