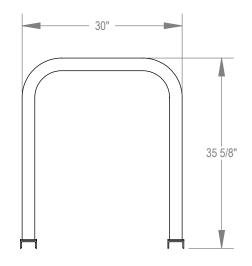

CONFIDENTIAL DRAWING AND INFORMATION IS NOT TO BE COPIED OR DISCLOSED TO OTHERS WITHOUT THE CONSENT OF GRABER MANUFACTURING, INC. SPECIFICATIONS ARE SUBJECT TO CHANGE WITHOUT NOTICE.

30" 66"

NOTES:

- 1. 2. 3.
- INSTALL BIKE RACKS ACCORDING TO MANUFACTURER'S SPECIFICATIONS. CONSULTANT TO SELECT COLOR(FINISH), SEE MANUFACTURER'S SPECIFICATIONS. SEE SITE PLAN FOR LOCATION OR CONSULT OWNER.