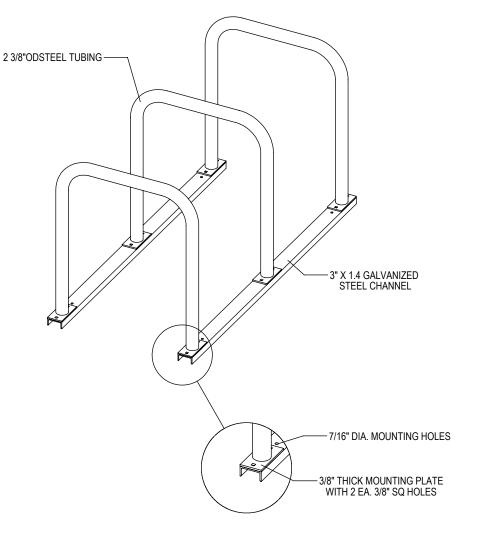

MADRAX DIVISION

GRABER MANUFACTURING, INC. 1080 UNIEK DRIVE WAUNAKEE, WI 53597 P(800) 448-7931, P(608) 849-1080, F(608) 849-1081 WWW.MADRAX.COM, E-MAIL: SALES@MADRAX.COM

PRODUCT: UX238-6 DESCRIPTION: UX238 'U' ON RAIL BIKE RACK 6 BIKE, 3 LOOP, SURFACE DATE: 8-29-14 ENG: SMC

CONFIDENTIAL DRAWING AND INFORMATION IS NOT TO BE COPIED OR DISCLOSED TO OTHERS WITHOUT THE CONSENT OF GRABER MANUFACTURING, INC. SPECIFICATIONS ARE SUBJECT TO CHANGE WITHOUT NOTICE.

30" 66"

NOTES:

- 1. 2. 3.
- INSTALL BIKE RACKS ACCORDING TO MANUFACTURER'S SPECIFICATIONS. CONSULTANT TO SELECT COLOR(FINISH), SEE MANUFACTURER'S SPECIFICATIONS. SEE SITE PLAN FOR LOCATION OR CONSULT OWNER.