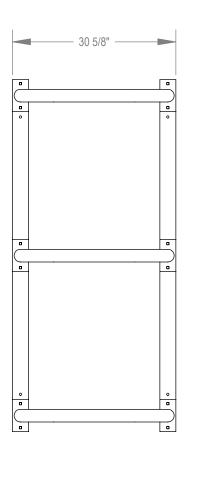

MADRAX DIVISION

GRABER MANUFACTURING, INC. 1080 UNIEK DRIVE WAUNAKEE, WI 53597 P(800) 448-7931, P(608) 849-1080, F(608) 849-1081 WWW.MADRAX.COM, E-MAIL: SALES@MADRAX.COM

PRODUCT: UX238-6 DESCRIPTION: UX238 'U' ON RAIL BIKE RACK 6 BIKE, 3 LOOP, SURFACE DATE: 8-29-14 ENG: SMC

CONFIDENTIAL DRAWING AND INFORMATION IS NOT TO BE COPIED OR DISCLOSED TO OTHERS WITHOUT THE CONSENT OF GRABER MANUFACTURING, INC. SPECIFICATIONS ARE SUBJECT TO CHANGE WITHOUT NOTICE.

30" 66"

NOTES:

- 1. 2. 3.
- INSTALL BIKE RACKS ACCORDING TO MANUFACTURER'S SPECIFICATIONS. CONSULTANT TO SELECT COLOR(FINISH), SEE MANUFACTURER'S SPECIFICATIONS. SEE SITE PLAN FOR LOCATION OR CONSULT OWNER.