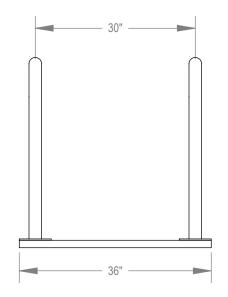

OMARRAX

GRABER MANUFACTURING, INC. 1080 UNIEK DRIVE WAUNAKEE, WI 53597 P(800) 448-7931, P(608) 849-1080, F(608) 849-1081 WWW.MADRAX.COM, E-MAIL: SALES@MADRAX.COM

PRODUCT: UX238-4

DESCRIPTION: UX238 'U' ON RAIL BIKE RACK 4 BIKE, 2 LOOP, SURFACE