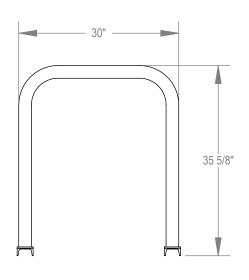

OMARRAX

GRABER MANUFACTURING, INC. 1080 UNIEK DRIVE WAUNAKEE, WI 53597 P(800) 448-7931, P(608) 849-1080, F(608) 849-1081 WWW.MADRAX.COM, E-MAIL: SALES@MADRAX.COM

PRODUCT: UX238-4

DESCRIPTION: UX238 'U' ON RAIL BIKE RACK 4 BIKE, 2 LOOP, SURFACE