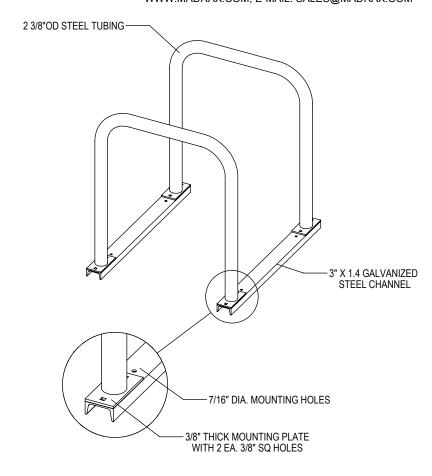

OMARRAX

GRABER MANUFACTURING, INC. 1080 UNIEK DRIVE WAUNAKEE, WI 53597 P(800) 448-7931, P(608) 849-1080, F(608) 849-1081 WWW.MADRAX.COM, E-MAIL: SALES@MADRAX.COM

PRODUCT: UX238-4

DESCRIPTION: UX238 'U' ON RAIL BIKE RACK 4 BIKE, 2 LOOP, SURFACE