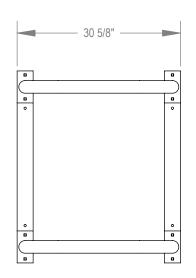

OMARRAX

GRABER MANUFACTURING, INC. 1080 UNIEK DRIVE WAUNAKEE, WI 53597 P(800) 448-7931, P(608) 849-1080, F(608) 849-1081 WWW.MADRAX.COM, E-MAIL: SALES@MADRAX.COM

PRODUCT: UX238-4

DESCRIPTION: UX238 'U' ON RAIL BIKE RACK 4 BIKE, 2 LOOP, SURFACE