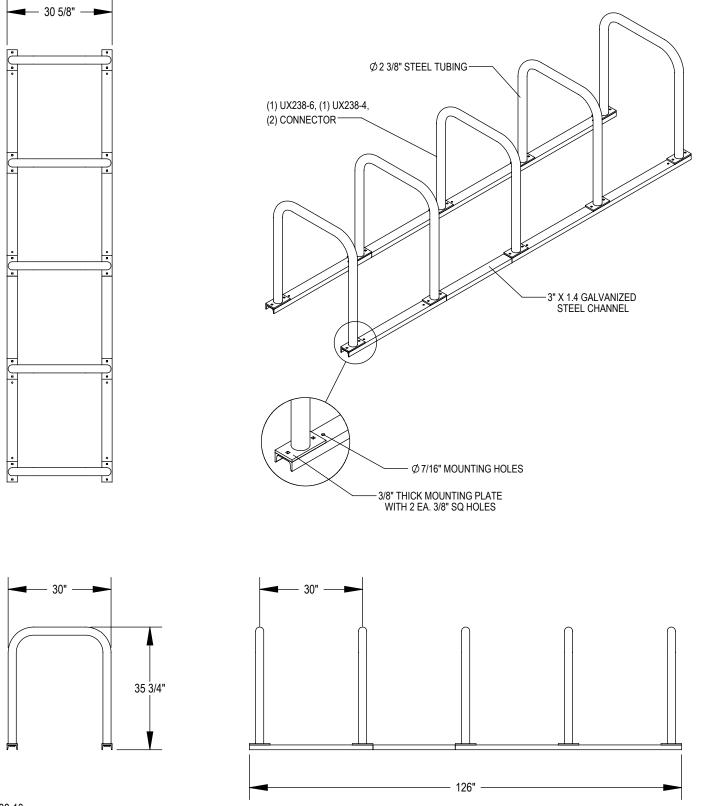

MADRAX DIVISION

GRABER MANUFACTURING, INC. 1080 UNIEK DRIVE WAUNAKEE, WI 53597 P(800) 448-7931, P(608) 849-1080, F(608) 849-1081 WWW.MADRAX.COM, E-MAIL: SALES@MADRAX.COM

PRODUCT: UX238-10 DESCRIPTION: UX238 'U' ON RAIL BIKE RACK 10 BIKE, 5 LOOP, SURFACE

©2017 GRABER MANUFACTURING, INC. ALL PROPRIETARY RIGHTS RESERVED.

NOTES:

1.

INSTALL BIKE RACKS ACCORDING TO MANUFACTURER'S SPECIFICATIONS. CONSULTANT TO SELECT COLOR (FINISH), SEE MANUFACTURER'S SPECIFICATIONS. SEE SITE PLAN FOR LOCATION OR CONSULT OWNER. 2. 3.