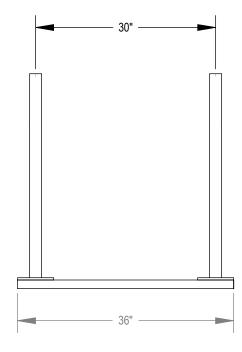

MADRAX DIVISION

GRABER MANUFACTURING, INC. 1080 UNIEK DRIVE WAUNAKEE, WI 53597 P(800) 448-7931, P(608) 849-1080, F(608) 849-1081 WWW.MADRAX.COM, E-MAIL: SALES@MADRAX.COM

PRODUCT: UX200-4 DESCRIPTION: UX200 'U' ON RAIL BIKE RACK 4 BIKE, 2 LOOP, SURFACE DATE: 8-28-14 ENG: SMC