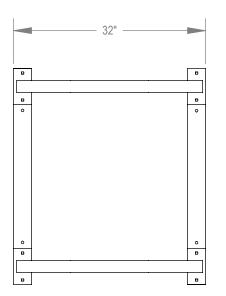

MADRAX DIVISION

GRABER MANUFACTURING, INC. 1080 UNIEK DRIVE WAUNAKEE, WI 53597 P(800) 448-7931, P(608) 849-1080, F(608) 849-1081 WWW.MADRAX.COM, E-MAIL: SALES@MADRAX.COM

PRODUCT: UX200-4 DESCRIPTION: UX200 'U' ON RAIL BIKE RACK 4 BIKE, 2 LOOP, SURFACE DATE: 8-28-14 ENG: SMC