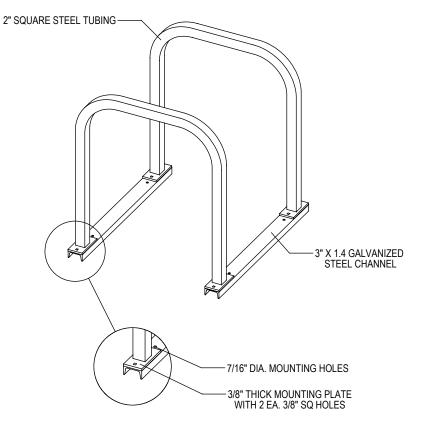

MADRAX DIVISION

GRABER MANUFACTURING, INC. 1080 UNIEK DRIVE WAUNAKEE, WI 53597 P(800) 448-7931, P(608) 849-1080, F(608) 849-1081 WWW.MADRAX.COM, E-MAIL: SALES@MADRAX.COM

PRODUCT: UX200-4 DESCRIPTION: UX200 'U' ON RAIL BIKE RACK 4 BIKE, 2 LOOP, SURFACE DATE: 8-28-14 ENG: SMC