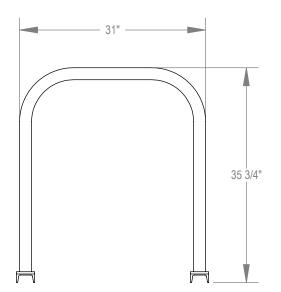

MADRAX DIVISION

GRABER MANUFACTURING, INC. 1080 UNIEK DRIVE WAUNAKEE, WI 53597 P(800) 448-7931, P(608) 849-1080, F(608) 849-1081 WWW.MADRAX.COM, E-MAIL: SALES@MADRAX.COM

PRODUCT: UX200-4 DESCRIPTION: UX200 'U' ON RAIL BIKE RACK 4 BIKE, 2 LOOP, SURFACE DATE: 8-28-14 ENG: SMC