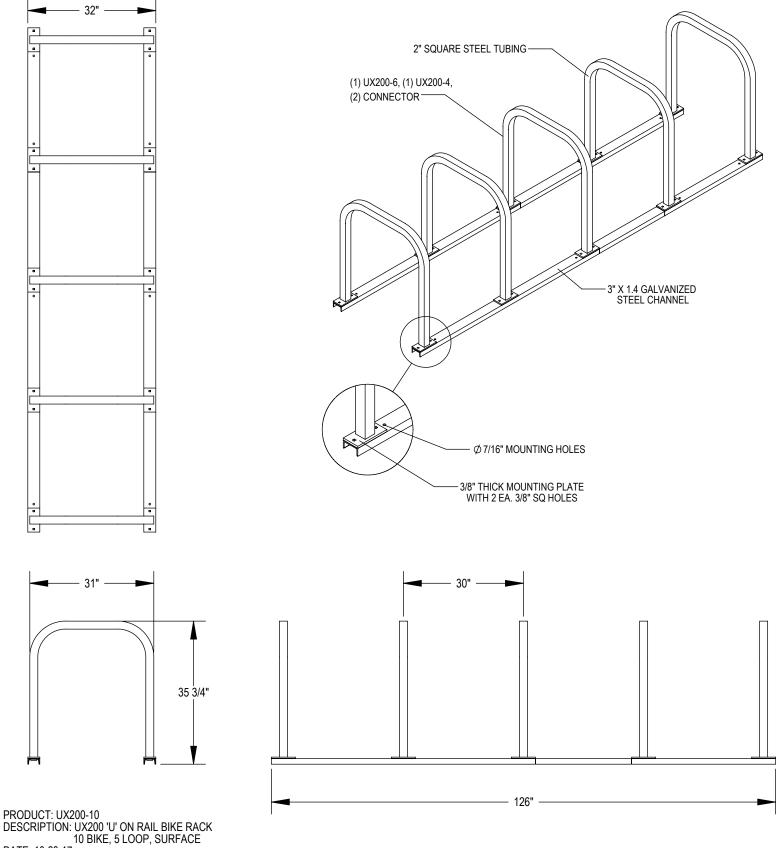

MADRAX DIVISION

GRABER MANUFACTURING, INC. 1080 UNIEK DRIVE WAUNAKEE, WI 53597 P(800) 448-7931, P(608) 849-1080, F(608) 849-1081 WWW.MADRAX.COM, E-MAIL: SALES@MADRAX.COM

DATE: 10-23-17 ENG: SMC

CONFIDENTIAL DRAWING AND INFORMATION IS NOT TO BE COPIED OR DISCLOSED TO OTHERS WITHOUT THE CONSENT OF GRABER MANUFACTURING, INC. SPECIFICATIONS ARE SUBJECT TO CHANGE WITHOUT NOTICE.

©2017 GRABER MANUFACTURING, INC. ALL PROPRIETARY RIGHTS RESERVED.

NOTES:

- 1.
- INSTALL BIKE RACKS ACCORDING TO MANUFACTURER'S SPECIFICATIONS. CONSULTANT TO SELECT COLOR (FINISH), SEE MANUFACTURER'S SPECIFICATIONS. SEE SITE PLAN FOR LOCATION OR CONSULT OWNER. 2. 3.