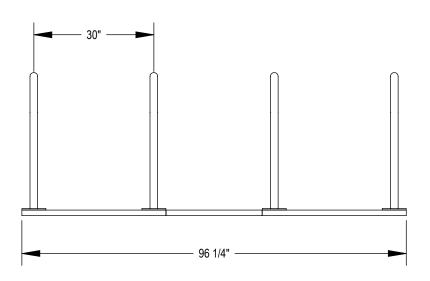

GRABER MANUFACTURING, INC. 1080 UNIEK DRIVE WAUNAKEE, WI 53597 P(800) 448-7931, P(608) 849-1080, F(608) 849-1081 WWW.MADRAX.COM, E-MAIL: SALES@MADRAX.COM

PRODUCT: UX190-LB-8

DESCRIPTION: UX190 'U' ON RAIL BIKE RACK WITH LEAN BAR 8 BIKE, 4 LOOP, SURFACE

## NOTES:

- INSTALL BIKE RACKS ACCORDING TO MANUFACTURER'S SPECIFICATIONS.

  CONSULTANT TO SELECT COLOR (FINISH), SEE MANUFACTURER'S SPECIFICATIONS.
  SEE SITE PLAN FOR LOCATION OR CONSULT OWNER.