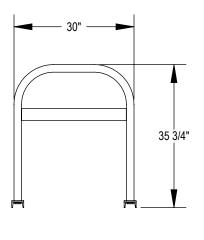

GRABER MANUFACTURING, INC. 1080 UNIEK DRIVE WAUNAKEE, WI 53597 P(800) 448-7931, P(608) 849-1080, F(608) 849-1081 WWW.MADRAX.COM, E-MAIL: SALES@MADRAX.COM

PRODUCT: UX190-LB-8

DESCRIPTION: UX190 'U' ON RAIL BIKE RACK WITH LEAN BAR 8 BIKE, 4 LOOP, SURFACE

## NOTES:

- INSTALL BIKE RACKS ACCORDING TO MANUFACTURER'S SPECIFICATIONS.

  CONSULTANT TO SELECT COLOR (FINISH), SEE MANUFACTURER'S SPECIFICATIONS.
  SEE SITE PLAN FOR LOCATION OR CONSULT OWNER.