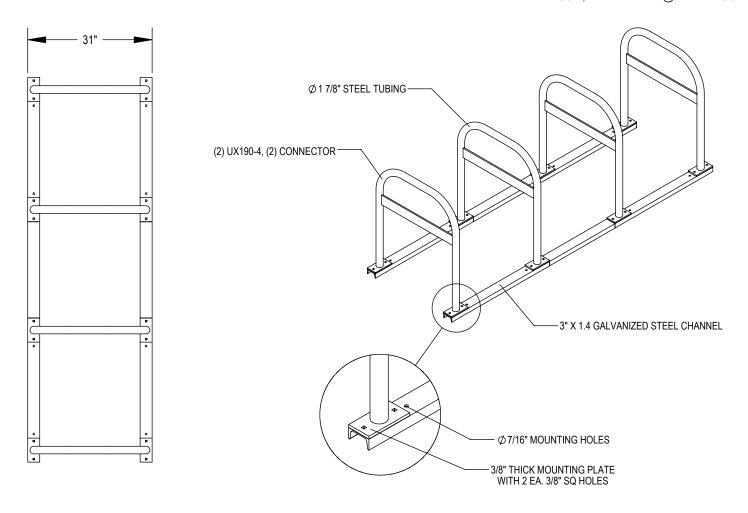

GRABER MANUFACTURING, INC. 1080 UNIEK DRIVE WAUNAKEE, WI 53597 P(800) 448-7931, P(608) 849-1080, F(608) 849-1081 WWW.MADRAX.COM, E-MAIL: SALES@MADRAX.COM

PRODUCT: UX190-LB-8

DESCRIPTION: UX190 'U' ON RAIL BIKE RACK WITH LEAN BAR 8 BIKE, 4 LOOP, SURFACE

## NOTES:

- INSTALL BIKE RACKS ACCORDING TO MANUFACTURER'S SPECIFICATIONS.

  CONSULTANT TO SELECT COLOR (FINISH), SEE MANUFACTURER'S SPECIFICATIONS.
  SEE SITE PLAN FOR LOCATION OR CONSULT OWNER.