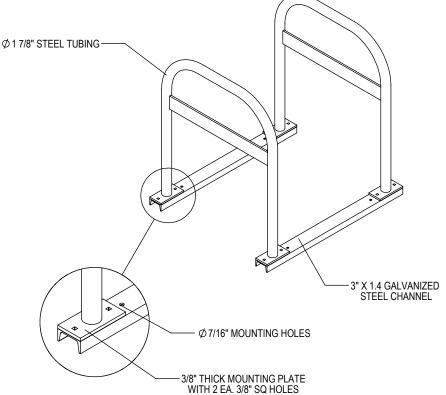

MADRAX DIVISION

GRABER MANUFACTURING, INC. 1080 UNIEK DRIVE WAUNAKEE, WI 53597 P(800) 448-7931, P(608) 849-1080, F(608) 849-1081 WWW.MADRAX.COM, E-MAIL: SALES@MADRAX.COM

PRODUCT: UX190-LB-4 DESCRIPTION: UX190 'U' ON RAIL BIKE RACK WITH LEAN BAR 4 BIKE, 2 LOOP, SURFACE