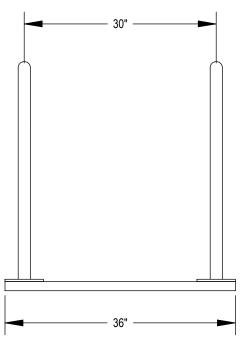

MADRAX DIVISION

GRABER MANUFACTURING, INC. 1080 UNIEK DRIVE WAUNAKEE, WI 53597 P(800) 448-7931, P(608) 849-1080, F(608) 849-1081 WWW.MADRAX.COM, E-MAIL: SALES@MADRAX.COM

PRODUCT: UX190-LB-4 DESCRIPTION: UX190 'U' ON RAIL BIKE RACK WITH LEAN BAR 4 BIKE, 2 LOOP, SURFACE

DATE: 2-6-19 ENG: SMC

CONFIDENTIAL DRAWING AND INFORMATION IS NOT TO BE COPIED OR DISCLOSED TO OTHERS WITHOUT THE CONSENT OF GRABER MANUFACTURING, INC. SPECIFICATIONS ARE SUBJECT TO CHANGE WITHOUT NOTICE.

©2019 GRABER MANUFACTURING, INC. ALL PROPRIETARY RIGHTS RESERVED.

NOTES:

- INSTALL BIKE RACKS ACCORDING TO MANUFACTURER'S SPECIFICATIONS. CONSULTANT TO SELECT COLOR (FINISH), SEE MANUFACTURER'S SPECIFICATIONS. SEE SITE PLAN FOR LOCATION OR CONSULT OWNER. 1.
- 2. 3.