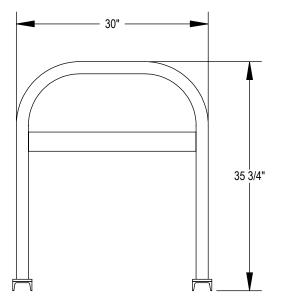

MADRAX DIVISION

GRABER MANUFACTURING, INC. 1080 UNIEK DRIVE WAUNAKEE, WI 53597 P(800) 448-7931, P(608) 849-1080, F(608) 849-1081 WWW.MADRAX.COM, E-MAIL: SALES@MADRAX.COM

PRODUCT: UX190-LB-4 DESCRIPTION: UX190 'U' ON RAIL BIKE RACK WITH LEAN BAR 4 BIKE, 2 LOOP, SURFACE