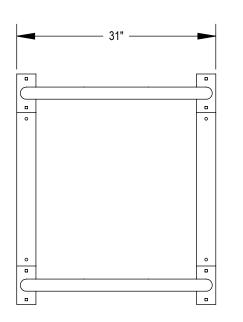

MADRAX DIVISION

GRABER MANUFACTURING, INC. 1080 UNIEK DRIVE WAUNAKEE, WI 53597 P(800) 448-7931, P(608) 849-1080, F(608) 849-1081 WWW.MADRAX.COM, E-MAIL: SALES@MADRAX.COM

PRODUCT: UX190-LB-4 DESCRIPTION: UX190 'U' ON RAIL BIKE RACK WITH LEAN BAR 4 BIKE, 2 LOOP, SURFACE