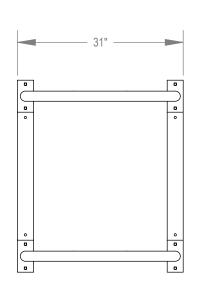

GRABER MANUFACTURING, INC. 1080 UNIEK DRIVE WAUNAKEE, WI 53597 P(800) 448-7931, P(608) 849-1080, F(608) 849-1081 WWW.MADRAX.COM, E-MAIL: SALES@MADRAX.COM

PRODUCT: UX190-4

DESCRIPTION: UX190 'U' ON RAIL BIKE RACK 4 BIKE, 2 LOOP, SURFACE