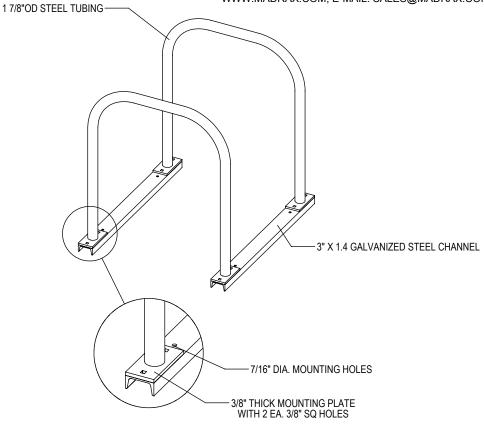

GRABER MANUFACTURING, INC. 1080 UNIEK DRIVE WAUNAKEE, WI 53597 P(800) 448-7931, P(608) 849-1080, F(608) 849-1081 WWW.MADRAX.COM, E-MAIL: SALES@MADRAX.COM

PRODUCT: UX190-4

DESCRIPTION: UX190 'U' ON RAIL BIKE RACK 4 BIKE, 2 LOOP, SURFACE

## NOTES:

- INSTALL BIKE RACKS ACCORDING TO MANUFACTURER'S SPECIFICATIONS.
  CONSULTANT TO SELECT COLOR(FINISH), SEE MANUFACTURER'S SPECIFICATIONS.
  SEE SITE PLAN FOR LOCATION OR CONSULT OWNER.