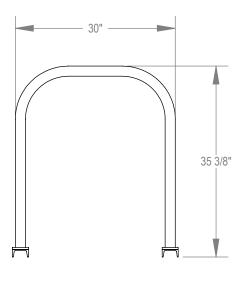

GRABER MANUFACTURING, INC. 1080 UNIEK DRIVE WAUNAKEE, WI 53597 P(800) 448-7931, P(608) 849-1080, F(608) 849-1081 WWW.MADRAX.COM, E-MAIL: SALES@MADRAX.COM

PRODUCT: UX190-4

DESCRIPTION: UX190 'U' ON RAIL BIKE RACK 4 BIKE, 2 LOOP, SURFACE