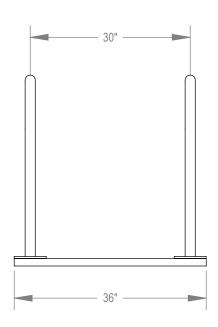

GRABER MANUFACTURING, INC. 1080 UNIEK DRIVE WAUNAKEE, WI 53597 P(800) 448-7931, P(608) 849-1080, F(608) 849-1081 WWW.MADRAX.COM, E-MAIL: SALES@MADRAX.COM

PRODUCT: UX190-4

DESCRIPTION: UX190 'U' ON RAIL BIKE RACK 4 BIKE, 2 LOOP, SURFACE