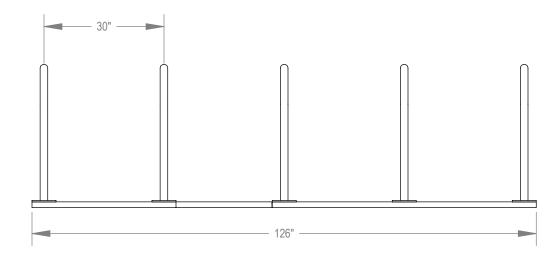

GRABER MANUFACTURING, INC. 1080 UNIEK DRIVE WAUNAKEE, WI 53597 P(800) 448-7931, P(608) 849-1080, F(608) 849-1081 WWW.MADRAX.COM, E-MAIL: SALES@MADRAX.COM

PRODUCT: UX190-10 DESCRIPTION: UX190 'U' ON RAIL BIKE RACK 10 BIKE, 5 LOOP, SURFACE