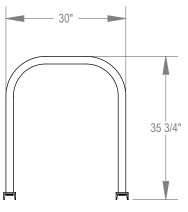

GRABER MANUFACTURING, INC. 1080 UNIEK DRIVE WAUNAKEE, WI 53597 P(800) 448-7931, P(608) 849-1080, F(608) 849-1081 WWW.MADRAX.COM, E-MAIL: SALES@MADRAX.COM

PRODUCT: UX190-10 DESCRIPTION: UX190 'U' ON RAIL BIKE RACK 10 BIKE, 5 LOOP, SURFACE