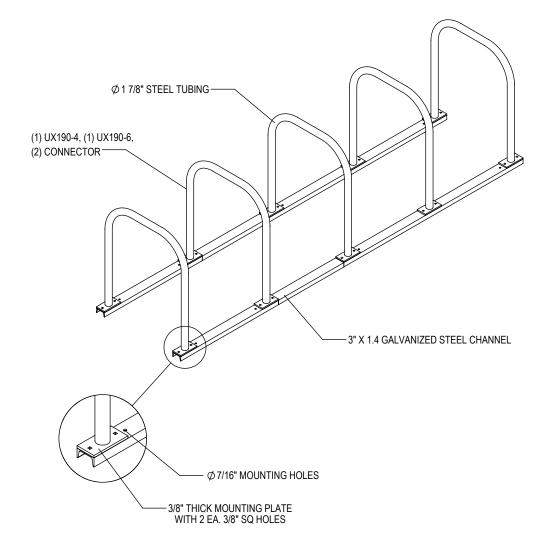

GRABER MANUFACTURING, INC. 1080 UNIEK DRIVE WAUNAKEE, WI 53597 P(800) 448-7931, P(608) 849-1080, F(608) 849-1081 WWW.MADRAX.COM, E-MAIL: SALES@MADRAX.COM

PRODUCT: UX190-10 DESCRIPTION: UX190 'U' ON RAIL BIKE RACK 10 BIKE, 5 LOOP, SURFACE