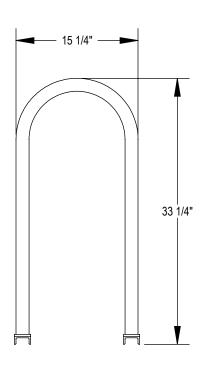

GRABER MANUFACTURING, INC. 1080 UNIEK DRIVE WAUNAKEE, WI 53597 P(800) 448-7931, P(608) 849-1080, F(608) 849-1081 WWW.MADRAX.COM, E-MAIL: SALES@MADRAX.COM

PRODUCT: UT160-4
DESCRIPTION: U-TWO BIKE RACK
4 BIKE CAPACITY