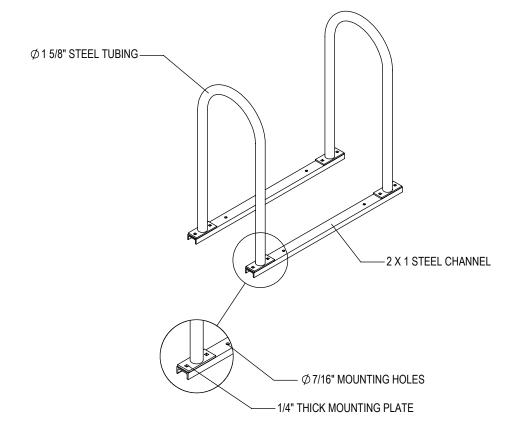

GRABER MANUFACTURING, INC. 1080 UNIEK DRIVE WAUNAKEE, WI 53597 P(800) 448-7931, P(608) 849-1080, F(608) 849-1081 WWW.MADRAX.COM, E-MAIL: SALES@MADRAX.COM

PRODUCT: UT160-4
DESCRIPTION: U-TWO BIKE RACK
4 BIKE CAPACITY