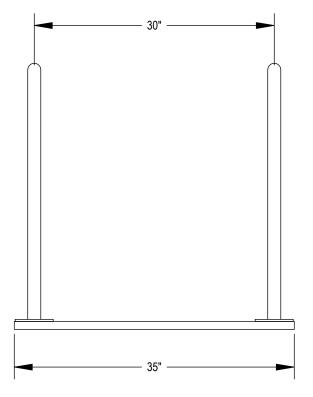

GRABER MANUFACTURING, INC. 1080 UNIEK DRIVE WAUNAKEE, WI 53597 P(800) 448-7931, P(608) 849-1080, F(608) 849-1081 WWW.MADRAX.COM, E-MAIL: SALES@MADRAX.COM

PRODUCT: UT160-4
DESCRIPTION: U-TWO BIKE RACK
4 BIKE CAPACITY