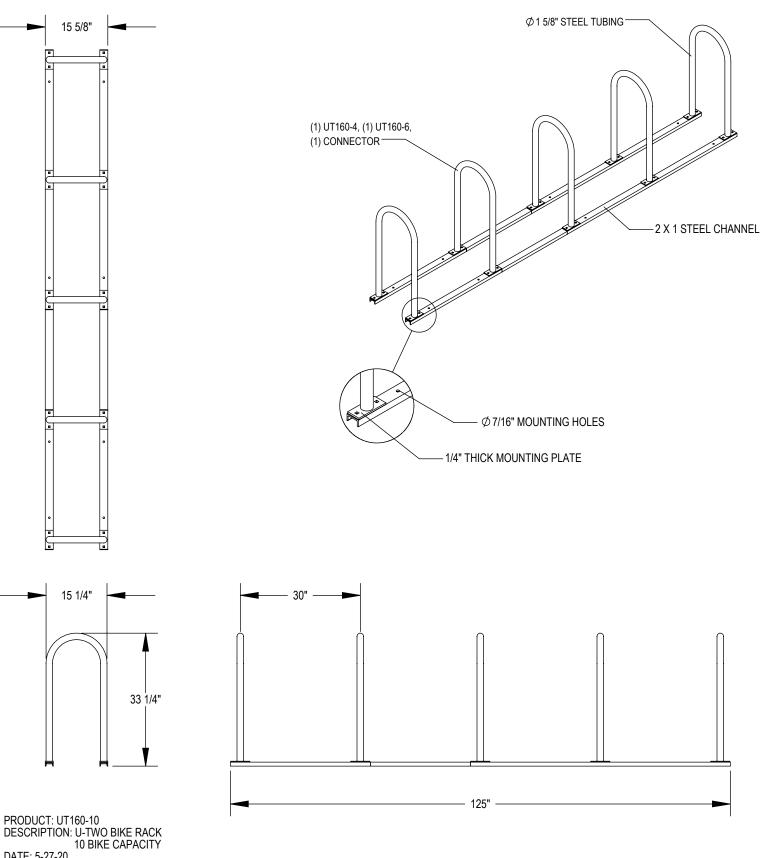

MADRAX DIVISION

GRABER MANUFACTURING, INC. 1080 UNIEK DRIVE WAUNAKEE, WI 53597 P(800) 448-7931, P(608) 849-1080, F(608) 849-1081 WWW.MADRAX.COM, E-MAIL: SALES@MADRAX.COM

DATE: 5-27-20 ENG: SMC

CONFIDENTIAL DRAWING AND INFORMATION IS NOT TO BE COPIED OR DISCLOSED TO OTHERS WITHOUT THE CONSENT OF GRABER MANUFACTURING, INC. SPECIFICATIONS ARE SUBJECT TO CHANGE WITHOUT NOTICE.

©2020 GRABER MANUFACTURING, INC. ALL PROPRIETARY RIGHTS RESERVED.

NOTES:

INSTALL BIKE RACKS ACCORDING TO MANUFACTURER'S SPECIFICATIONS. CONSULTANT TO SELECT COLOR (FINISH), SEE MANUFACTURER'S SPECIFICATIONS. SEE SITE PLAN FOR LOCATION OR CONSULT OWNER. 1. 2. 3.