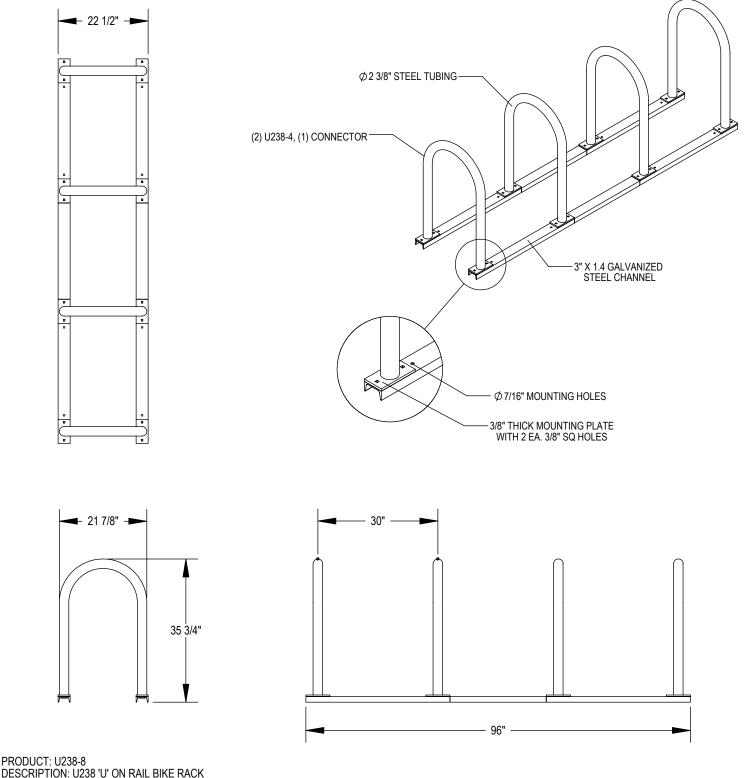

GRABER MANUFACTURING, INC. 1080 UNIEK DRIVE WAUNAKEE, WI 53597 P(800) 448-7931, P(608) 849-1080, F(608) 849-1081 WWW.MADRAX.COM, E-MAIL: SALES@MADRAX.COM

DESCRIPTION: U238 'U' ON RAIL BIKE RACK 8 BIKE, 4 LOOP, SURFACE DATE: 7-17-15

NOTES:

- INSTALL BIKE RACKS ACCORDING TO MANUFACTURER'S SPECIFICATIONS. CONSULTANT TO SELECT COLOR(FINISH), SEE MANUFACTURER'S SPECIFICATIONS. SEE SITE PLAN FOR LOCATION OR CONSULT OWNER.
- 1. 2. 3.