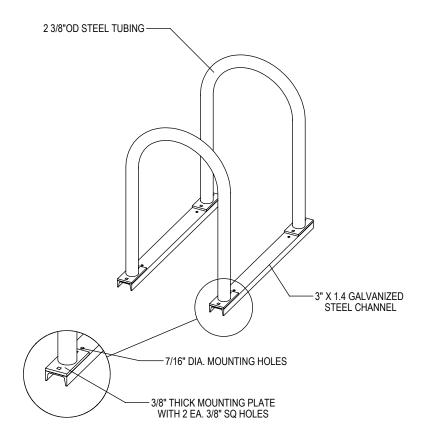

GRABER MANUFACTURING, INC. 1080 UNIEK DRIVE WAUNAKEE, WI 53597 P(800) 448-7931, P(608) 849-1080, F(608) 849-1081 WWW.MADRAX.COM, E-MAIL: SALES@MADRAX.COM

PRODUCT: U238-4

DESCRIPTION: U238 'U' ON RAIL BIKE RACK 4 BIKE, 2 LOOP, SURFACE