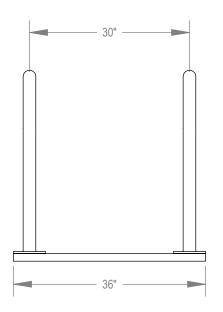

GRABER MANUFACTURING, INC. 1080 UNIEK DRIVE WAUNAKEE, WI 53597 P(800) 448-7931, P(608) 849-1080, F(608) 849-1081 WWW.MADRAX.COM, E-MAIL: SALES@MADRAX.COM

PRODUCT: U238-4

DESCRIPTION: U238 'U' ON RAIL BIKE RACK 4 BIKE, 2 LOOP, SURFACE