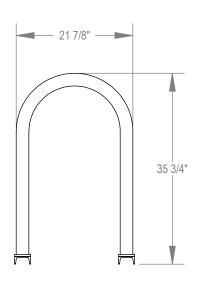

GRABER MANUFACTURING, INC. 1080 UNIEK DRIVE WAUNAKEE, WI 53597 P(800) 448-7931, P(608) 849-1080, F(608) 849-1081 WWW.MADRAX.COM, E-MAIL: SALES@MADRAX.COM

PRODUCT: U238-4

DESCRIPTION: U238 'U' ON RAIL BIKE RACK 4 BIKE, 2 LOOP, SURFACE