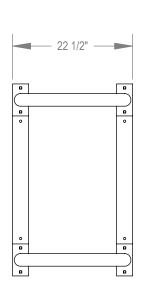

GRABER MANUFACTURING, INC. 1080 UNIEK DRIVE WAUNAKEE, WI 53597 P(800) 448-7931, P(608) 849-1080, F(608) 849-1081 WWW.MADRAX.COM, E-MAIL: SALES@MADRAX.COM

PRODUCT: U238-4

DESCRIPTION: U238 'U' ON RAIL BIKE RACK 4 BIKE, 2 LOOP, SURFACE