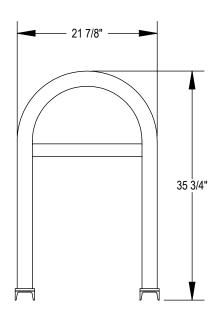

GRABER MANUFACTURING, INC. 1080 UNIEK DRIVE WAUNAKEE, WI 53597 P(800) 448-7931, P(608) 849-1080, F(608) 849-1081 WWW.MADRAX.COM, E-MAIL: SALES@MADRAX.COM

PRODUCT: U238-LB-4 DESCRIPTION: U238 'U' ON RAIL BIKE RACK WITH LEAN BAR 4 BIKE, 2 LOOP, SURFACE