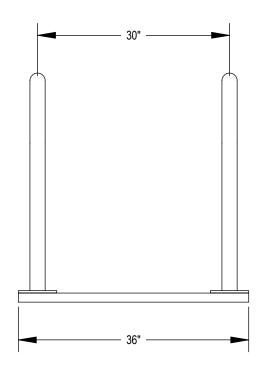

GRABER MANUFACTURING, INC. 1080 UNIEK DRIVE WAUNAKEE, WI 53597 P(800) 448-7931, P(608) 849-1080, F(608) 849-1081 WWW.MADRAX.COM, E-MAIL: SALES@MADRAX.COM

PRODUCT: U238-LB-4 DESCRIPTION: U238 'U' ON RAIL BIKE RACK WITH LEAN BAR 4 BIKE, 2 LOOP, SURFACE