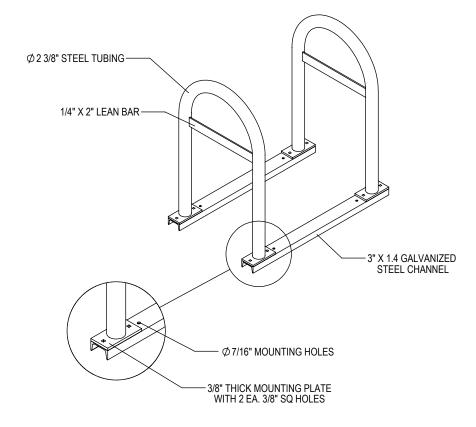

GRABER MANUFACTURING, INC. 1080 UNIEK DRIVE WAUNAKEE, WI 53597 P(800) 448-7931, P(608) 849-1080, F(608) 849-1081 WWW.MADRAX.COM, E-MAIL: SALES@MADRAX.COM

PRODUCT: U238-LB-4 DESCRIPTION: U238 'U' ON RAIL BIKE RACK WITH LEAN BAR 4 BIKE, 2 LOOP, SURFACE

NOTES:

INSTALL BIKE RACKS ACCORDING TO MANUFACTURER'S SPECIFICATIONS.

CONSULTANT TO SELECT COLOR (FINISH), SEE MANUFACTURER'S SPECIFICATIONS.
SEE SITE PLAN FOR LOCATION OR CONSULT OWNER.