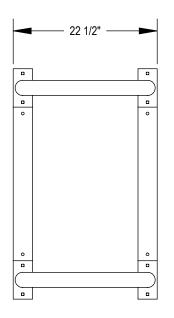

GRABER MANUFACTURING, INC. 1080 UNIEK DRIVE WAUNAKEE, WI 53597 P(800) 448-7931, P(608) 849-1080, F(608) 849-1081 WWW.MADRAX.COM, E-MAIL: SALES@MADRAX.COM

PRODUCT: U238-LB-4 DESCRIPTION: U238 'U' ON RAIL BIKE RACK WITH LEAN BAR 4 BIKE, 2 LOOP, SURFACE