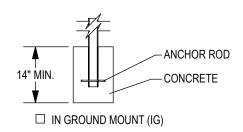

## CHECK DESIRED MOUNT

PRODUCT: U238-IG(SF) DESCRIPTION: 'U' BIKE RACK

2 BIKE, SURFACE OR IN GROUND MOUNT

DATE: 10-4-18 ENG: SMC

CONFIDENTIAL DRAWING AND INFORMATION IS NOT TO BE COPIED OR DISCLOSED TO OTHERS WITHOUT THE CONSENT OF GRABER MANUFACTURING, INC. SPECIFICATIONS ARE SUBJECT TO CHANGE WITHOUT NOTICE.