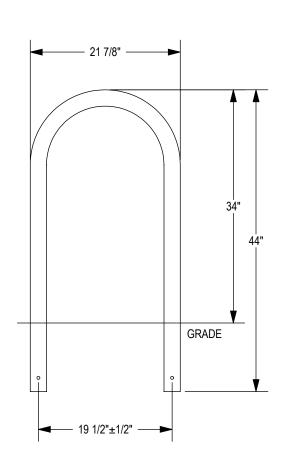

## CHECK DESIRED MOUNT

PRODUCT: U238-IG(SF) DESCRIPTION: 'U' BIKE RACK

2 BIKE, SURFACE OR IN GROUND MOUNT

DATE: 10-4-18 ENG: SMC

CONFIDENTIAL DRAWING AND INFORMATION IS NOT TO BE COPIED OR DISCLOSED TO OTHERS WITHOUT THE CONSENT OF GRABER MANUFACTURING, INC. SPECIFICATIONS ARE SUBJECT TO CHANGE WITHOUT NOTICE.