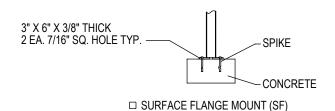

## CHECK DESIRED MOUNT

PRODUCT: U238-IG(SF) DESCRIPTION: 'U' BIKE RACK

2 BIKE, SURFACE OR IN GROUND MOUNT

DATE: 10-4-18 ENG: SMC

CONFIDENTIAL DRAWING AND INFORMATION IS NOT TO BE COPIED OR DISCLOSED TO OTHERS WITHOUT THE CONSENT OF GRABER MANUFACTURING, INC. SPECIFICATIONS ARE SUBJECT TO CHANGE WITHOUT NOTICE.