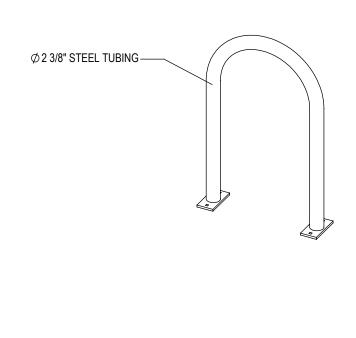

## CHECK DESIRED MOUNT

PRODUCT: U238-IG(SF) DESCRIPTION: 'U' BIKE RACK

2 BIKE, SURFACE OR IN GROUND MOUNT

DATE: 10-4-18 ENG: SMC

CONFIDENTIAL DRAWING AND INFORMATION IS NOT TO BE COPIED OR DISCLOSED TO OTHERS WITHOUT THE CONSENT OF GRABER MANUFACTURING, INC. SPECIFICATIONS ARE SUBJECT TO CHANGE WITHOUT NOTICE.