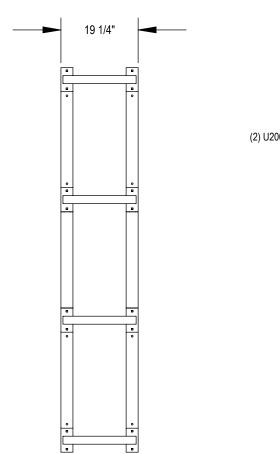

GRABER MANUFACTURING, INC. 1080 UNIEK DRIVE WAUNAKEE, WI 53597 P(800) 448-7931, P(608) 849-1080, F(608) 849-1081 WWW.MADRAX.COM, E-MAIL: SALES@MADRAX.COM

30" 96"

PRODUCT: U200-8 DESCRIPTION: U200 'U' ON RAIL BIKE RACK 8 BIKE, 4 LOOP, SURFACE