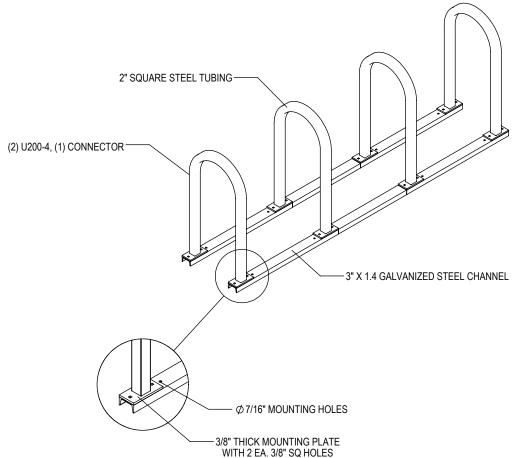

GRABER MANUFACTURING, INC. 1080 UNIEK DRIVE WAUNAKEE, WI 53597 P(800) 448-7931, P(608) 849-1080, F(608) 849-1081 WWW.MADRAX.COM, E-MAIL: SALES@MADRAX.COM

30" 96"

PRODUCT: U200-8 DESCRIPTION: U200 'U' ON RAIL BIKE RACK 8 BIKE, 4 LOOP, SURFACE

## NOTES:

- INSTALL BIKE RACKS ACCORDING TO MANUFACTURER'S SPECIFICATIONS.
  CONSULTANT TO SELECT COLOR(FINISH), SEE MANUFACTURER'S SPECIFICATIONS.
  SEE SITE PLAN FOR LOCATION OR CONSULT OWNER.