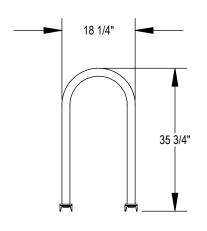

GRABER MANUFACTURING, INC. 1080 UNIEK DRIVE WAUNAKEE, WI 53597 P(800) 448-7931, P(608) 849-1080, F(608) 849-1081 WWW.MADRAX.COM, E-MAIL: SALES@MADRAX.COM

30" 96"

PRODUCT: U200-8 DESCRIPTION: U200 'U' ON RAIL BIKE RACK 8 BIKE, 4 LOOP, SURFACE