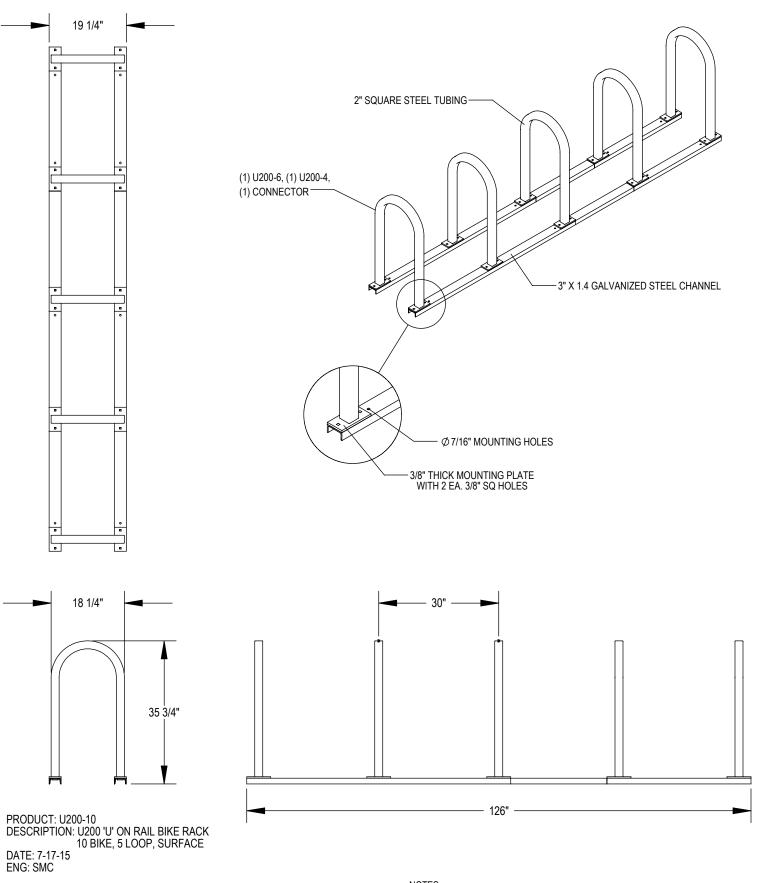

MADRAX DIVISION

GRABER MANUFACTURING, INC. 1080 UNIEK DRIVE WAUNAKEE, WI 53597 P(800) 448-7931, P(608) 849-1080, F(608) 849-1081 WWW.MADRAX.COM, E-MAIL: SALES@MADRAX.COM

CONFIDENTIAL DRAWING AND INFORMATION IS NOT TO BE COPIED OR DISCLOSED TO OTHERS WITHOUT THE CONSENT OF GRABER MANUFACTURING, INC. SPECIFICATIONS ARE SUBJECT TO CHANGE WITHOUT NOTICE.

©2015 GRABER MANUFACTURING, INC. ALL PROPRIETARY RIGHTS RESERVED.

NOTES:

- 1.
- INSTALL BIKE RACKS ACCORDING TO MANUFACTURER'S SPECIFICATIONS. CONSULTANT TO SELECT COLOR(FINISH), SEE MANUFACTURER'S SPECIFICATIONS. SEE SITE PLAN FOR LOCATION OR CONSULT OWNER. 2. 3.