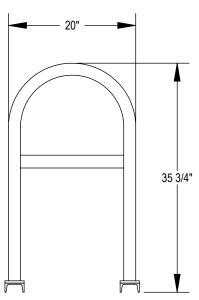

GRABER MANUFACTURING, INC. 1080 UNIEK DRIVE WAUNAKEE, WI 53597 P(800) 448-7931, P(608) 849-1080, F(608) 849-1081 WWW.MADRAX.COM, E-MAIL: SALES@MADRAX.COM

PRODUCT: U190-LB-4 DESCRIPTION: U190 'U' ON RAIL BIKE RACK WITH LEAN BAR

4 BIKE, 2 LOOP, SURFACE

DATE: 2-6-19 ENG: SMC

CONFIDENTIAL DRAWING AND INFORMATION IS NOT TO BE COPIED OR DISCLOSED TO OTHERS WITHOUT THE CONSENT OF GRABER MANUFACTURING, INC. SPECIFICATIONS ARE SUBJECT TO CHANGE WITHOUT NOTICE.