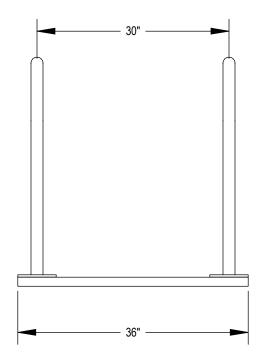

GRABER MANUFACTURING, INC. 1080 UNIEK DRIVE WAUNAKEE, WI 53597 P(800) 448-7931, P(608) 849-1080, F(608) 849-1081 WWW.MADRAX.COM, E-MAIL: SALES@MADRAX.COM

PRODUCT: U190-LB-4 DESCRIPTION: U190 'U' ON RAIL BIKE RACK WITH LEAN BAR

4 BIKE, 2 LOOP, SURFACE

DATE: 2-6-19 ENG: SMC

CONFIDENTIAL DRAWING AND INFORMATION IS NOT TO BE COPIED OR DISCLOSED TO OTHERS WITHOUT THE CONSENT OF GRABER MANUFACTURING, INC. SPECIFICATIONS ARE SUBJECT TO CHANGE WITHOUT NOTICE.