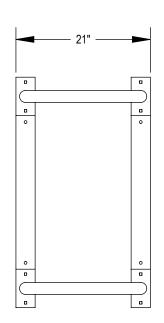

GRABER MANUFACTURING, INC. 1080 UNIEK DRIVE WAUNAKEE, WI 53597 P(800) 448-7931, P(608) 849-1080, F(608) 849-1081 WWW.MADRAX.COM, E-MAIL: SALES@MADRAX.COM

PRODUCT: U190-LB-4 DESCRIPTION: U190 'U' ON RAIL BIKE RACK WITH LEAN BAR

4 BIKE, 2 LOOP, SURFACE

DATE: 2-6-19 ENG: SMC

CONFIDENTIAL DRAWING AND INFORMATION IS NOT TO BE COPIED OR DISCLOSED TO OTHERS WITHOUT THE CONSENT OF GRABER MANUFACTURING, INC. SPECIFICATIONS ARE SUBJECT TO CHANGE WITHOUT NOTICE.