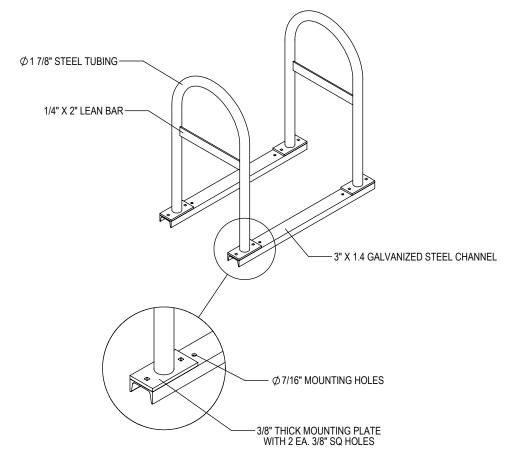

GRABER MANUFACTURING, INC. 1080 UNIEK DRIVE WAUNAKEE, WI 53597 P(800) 448-7931, P(608) 849-1080, F(608) 849-1081 WWW.MADRAX.COM, E-MAIL: SALES@MADRAX.COM

PRODUCT: U190-LB-4 DESCRIPTION: U190 'U' ON RAIL BIKE RACK WITH LEAN BAR

4 BIKE, 2 LOOP, SURFACE

DATE: 2-6-19 ENG: SMC

CONFIDENTIAL DRAWING AND INFORMATION IS NOT TO BE COPIED OR DISCLOSED TO OTHERS WITHOUT THE CONSENT OF GRABER MANUFACTURING, INC. SPECIFICATIONS ARE SUBJECT TO CHANGE WITHOUT NOTICE.