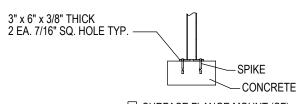

## CHECK DESIRED MOUNT

☐ IN GROUND MOUNT (IG)

☐ SURFACE FLANGE MOUNT (SF)

PRODUCT: U190-IG(SF)

DESCRIPTION: 'IU' BIKE RACK 2 BIKE, SURFACE OR IN GROUND MOUNT

DATE: 10-4-18 ENG: SMC

CONFIDENTIAL DRAWING AND INFORMATION IS NOT TO BE COPIED OR DISCLOSED TO OTHERS WITHOUT THE CONSENT OF GRABER MANUFACTURING, INC. SPECIFICATIONS ARE SUBJECT TO CHANGE WITHOUT NOTICE.