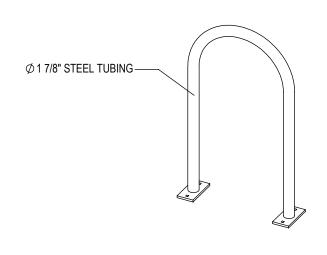

## CHECK DESIRED MOUNT

☐ IN GROUND MOUNT (IG)

☐ SURFACE FLANGE MOUNT (SF)

PRODUCT: U190-IG(SF)

DESCRIPTION: 'IU' BIKE RACK 2 BIKE, SURFACE OR IN GROUND MOUNT

DATE: 10-4-18 ENG: SMC

CONFIDENTIAL DRAWING AND INFORMATION IS NOT TO BE COPIED OR DISCLOSED TO OTHERS WITHOUT THE CONSENT OF GRABER MANUFACTURING, INC. SPECIFICATIONS ARE SUBJECT TO CHANGE WITHOUT NOTICE.