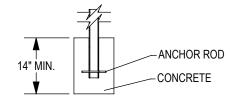

## CHECK DESIRED MOUNT

☐ IN GROUND MOUNT (IG)

☐ SURFACE FLANGE MOUNT (SF)

PRODUCT: U190-IG(SF)

DESCRIPTION: 'IU' BIKE RACK 2 BIKE, SURFACE OR IN GROUND MOUNT

DATE: 10-4-18 ENG: SMC

CONFIDENTIAL DRAWING AND INFORMATION IS NOT TO BE COPIED OR DISCLOSED TO OTHERS WITHOUT THE CONSENT OF GRABER MANUFACTURING, INC. SPECIFICATIONS ARE SUBJECT TO CHANGE WITHOUT NOTICE.