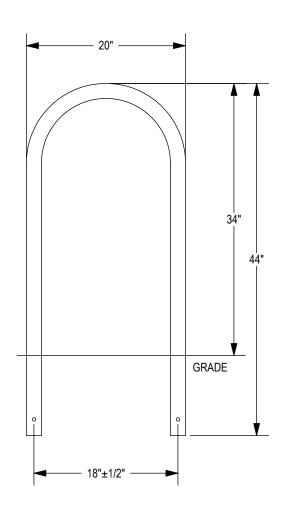

## CHECK DESIRED MOUNT

☐ IN GROUND MOUNT (IG)

☐ SURFACE FLANGE MOUNT (SF)

PRODUCT: U190-IG(SF)

DESCRIPTION: 'IU' BIKE RACK 2 BIKE, SURFACE OR IN GROUND MOUNT

DATE: 10-4-18 ENG: SMC

CONFIDENTIAL DRAWING AND INFORMATION IS NOT TO BE COPIED OR DISCLOSED TO OTHERS WITHOUT THE CONSENT OF GRABER MANUFACTURING, INC. SPECIFICATIONS ARE SUBJECT TO CHANGE WITHOUT NOTICE.