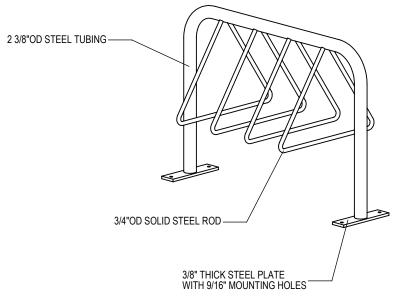

PRODUCT: TRI-7-SF(IG)
DESCRIPTION: TRITON BIKE RACK

7 BIKE, SURFACE MOUNT OR IN GROUND

DATE: 8-11-16 ENG: SMC

CONFIDENTIAL DRAWING AND INFORMATION IS NOT TO BE COPIED OR DISCLOSED TO OTHERS WITHOUT THE CONSENT OF GRABER MANUFACTURING, INC. SPECIFICATIONS ARE SUBJECT TO CHANGE WITHOUT NOTICE.

GRABER MANUFACTURING, INC. 1080 UNIEK DRIVE WAUNAKEE, WI 53597 P(800) 448-7931, P(608) 849-1080, F(608) 849-1081 WWW.MADRAX.COM, E-MAIL: SALES@MADRAX.COM

FINAL GRADE INSTALL 13 1/2" ABOVE FINAL GRADE AS SHOWN HOLE FOR ANCHOR ROD (INCLUDED)