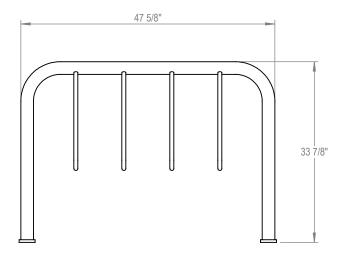

PRODUCT: TRI-7-SF(IG)
DESCRIPTION: TRITON BIKE RACK

7 BIKE, SURFACE MOUNT OR IN GROUND

DATE: 8-11-16 ENG: SMC

CONFIDENTIAL DRAWING AND INFORMATION IS NOT TO BE COPIED OR DISCLOSED TO OTHERS WITHOUT THE CONSENT OF GRABER MANUFACTURING, INC. SPECIFICATIONS ARE SUBJECT TO CHANGE WITHOUT NOTICE.