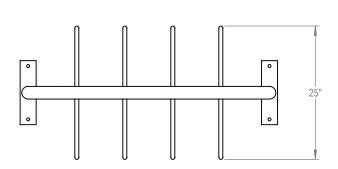

PRODUCT: TRI-7-SF(IG)
DESCRIPTION: TRITON BIKE RACK

7 BIKE, SURFACE MOUNT OR IN GROUND

DATE: 8-11-16 ENG: SMC

CONFIDENTIAL DRAWING AND INFORMATION IS NOT TO BE COPIED OR DISCLOSED TO OTHERS WITHOUT THE CONSENT OF GRABER MANUFACTURING, INC. SPECIFICATIONS ARE SUBJECT TO CHANGE WITHOUT NOTICE.