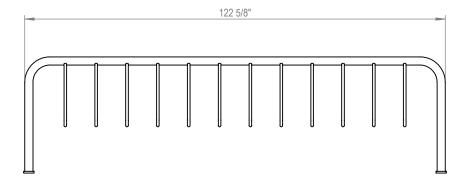

GRABER MANUFACTURING, INC. 1080 UNIEK DRIVE WAUNAKEE, WI 53597 P(800) 448-7931, P(608) 849-1080, F(608) 849-1081 WWW.MADRAX.COM, E-MAIL: SALES@MADRAX.COM

PRODUCT: TRI-14-SF

DESCRIPTION: TRITON BIKE RACK

14 BIKE, SURFACE FLANGE

DATE: 8-11-16

ENG: SMC

CONFIDENTIAL DRAWING AND INFORMATION IS NOT TO BE COPIED OR DISCLOSED TO OTHERS WITHOUT THE CONSENT OF GRABER MANUFACTURING, INC. SPECIFICATIONS ARE SUBJECT TO CHANGE WITHOUT NOTICE.