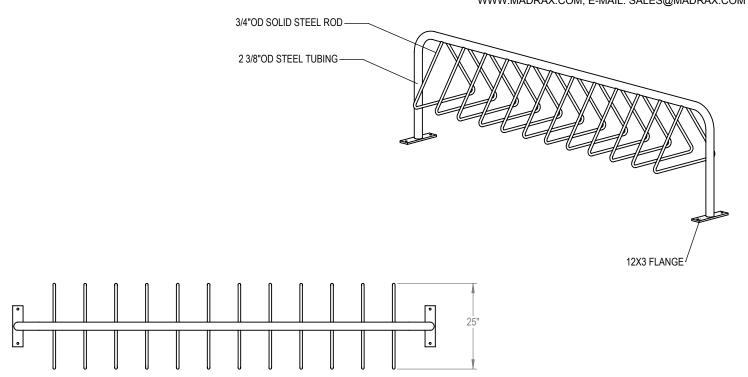

GRABER MANUFACTURING, INC. 1080 UNIEK DRIVE WAUNAKEE, WI 53597 P(800) 448-7931, P(608) 849-1080, F(608) 849-1081 WWW.MADRAX.COM, E-MAIL: SALES@MADRAX.COM

PRODUCT: TRI-14-SF

DESCRIPTION: TRITON BIKE RACK

14 BIKE, SURFACE FLANGE

DATE: 8-11-16

ENG: SMC

CONFIDENTIAL DRAWING AND INFORMATION IS NOT TO BE COPIED OR DISCLOSED TO OTHERS WITHOUT THE CONSENT OF GRABER MANUFACTURING, INC. SPECIFICATIONS ARE SUBJECT TO CHANGE WITHOUT NOTICE.

NOTES:

INSTALL BIKE RACKS ACCORDING TO MANUFACTURER'S SPECIFICATIONS.
CONSULTANT TO SELECT COLOR(FINISH), SEE MANUFACTURER'S SPECIFICATIONS.
SEE SITE PLAN FOR LOCATION OR CONSULT OWNER.