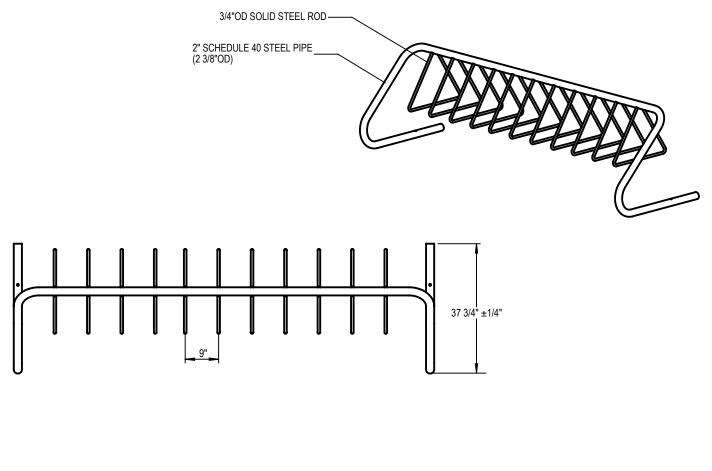

MADRAX DIVISION

TRILARY, INC. 2700 LAURA LANE MIDDLETON, WI 53562 P(800) 448-7931, P(608) 831-9040, F(608) 831-7623 WWW.MADRAX.COM, E-MAIL: SALES@MADRAX.COM

PRODUCT: TRI-14 DESCRIPTION: TRITON BIKE RACK 14 BIKE, SURFACE MOUNT DATE: 12-12-02 ENG: TLG

NOTES:

- INSTALL BIKE RACKS ACCORDING TO MANUFACTURER'S SPECIFICATIONS.
  CONSULTANT TO SELECT COLOR(FINISH), SEE MANUFACTURER'S SPECIFICATIONS.
  SEE SITE PLAN FOR LOCATION OR CONSULT OWNER.