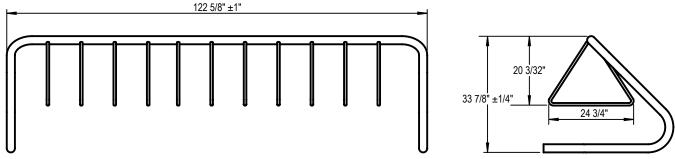

MADRAX DIVISION

TRILARY, INC. 2700 LAURA LANE MIDDLETON, WI 53562 P(800) 448-7931, P(608) 831-9040, F(608) 831-7623 WWW.MADRAX.COM, E-MAIL: SALES@MADRAX.COM

PRODUCT: TRI-14 DESCRIPTION: TRITON BIKE RACK 14 BIKE, SURFACE MOUNT DATE: 12-12-02 ENG: TLG

NOTES:

- INSTALL BIKE RACKS ACCORDING TO MANUFACTURER'S SPECIFICATIONS.
  CONSULTANT TO SELECT COLOR(FINISH), SEE MANUFACTURER'S SPECIFICATIONS.
  SEE SITE PLAN FOR LOCATION OR CONSULT OWNER.