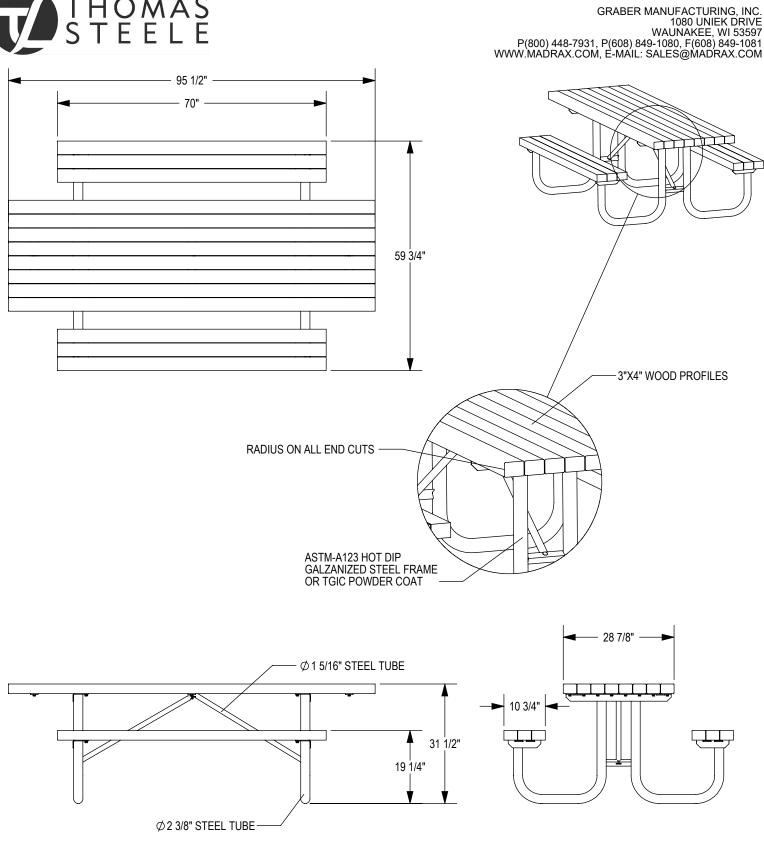

## THOMAS STEELE DIVISION

PRODUCT: WDTFS-8HC-WI34 DESCRIPTION: WALDEN FREE STANDING PICNIC TABLE, ADA 8 FEET, 3X4 WOOD SHOWN

## ASSEMBLY REQUIRED

SITE FURNISHING IS POWDER COATED WITH TGIC POLYESTER. STEEL SURFACE PREP INCLUDES MECHANICAL AND CHEMICAL ETCHING FOLLOWED WITH A COATING TO IMPROVE ADHESION AND CORROSION RESISTANCE.