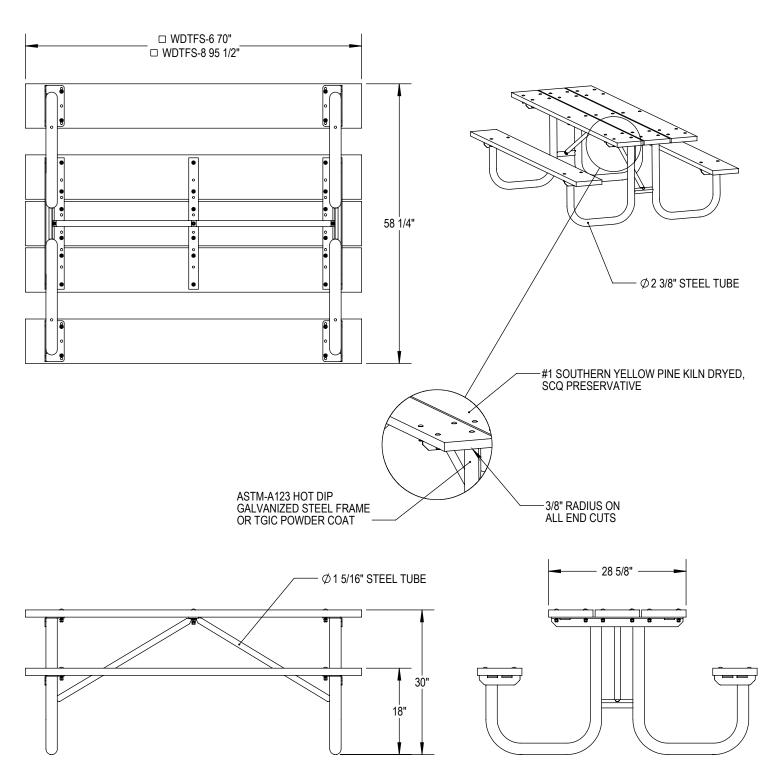

GRABER MANUFACTURING, INC. 1080 UNIEK DRIVE WAUNAKEE, WI 53597 P(800) 448-7931, P(608) 849-1080, F(608) 849-1081 WWW.MADRAX.COM, E-MAIL: SALES@MADRAX.COM

PRODUCT: WDTFS-6(8)-YP21 DESCRIPTION: WALDEN FREE STANDING PICNIC TABLE, 6 OR 8 FEET 2X10 YELLOW PINE SHOWN

## ASSEMBLY REQUIRED

SITE FURNISHING IS POWDER COATED WITH TGIC POLYESTER. STEEL SURFACE PREP INCLUDES MECHANICAL AND CHEMICAL ETCHING FOLLOWED WITH A COATING TO IMPROVE ADHESION AND CORROSION RESISTANCE.