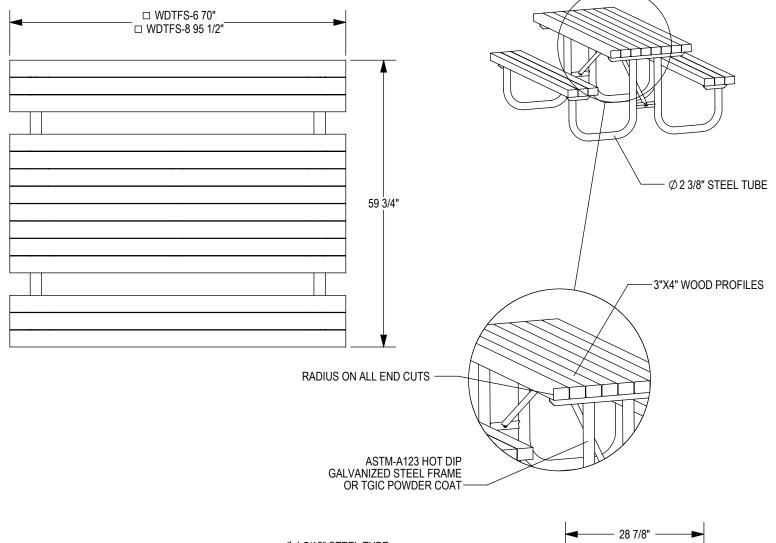

## THOMAS STEELE DIVISION

GRABER MANUFACTURING, INC. 1080 UNIEK DRIVE WAUNAKEE, WI 53597 P(800) 448-7931, P(608) 849-1080, F(608) 849-1081 WWW.MADRAX.COM, E-MAIL: SALES@MADRAX.COM

PRODUCT: WDTFS-6(8)-WI34 DESCRIPTION: WALDEN FREE STANDING PICNIC TABLE, 6 OR 8 FEET, 3X4 WOOD SHOWN DATE: 9-4-19

## ASSEMBLY REQUIRED

10 3/4"

SITE FURNISHING IS POWDER COATED WITH TGIC POLYESTER. STEEL SURFACE PREP INCLUDES MECHANICAL AND CHEMICAL ETCHING FOLLOWED WITH A COATING TO IMPROVE ADHESION AND CORROSION RESISTANCE.