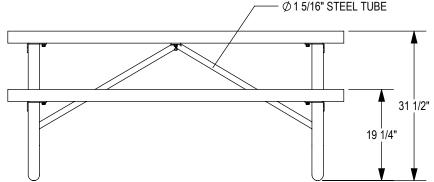

## THOMAS STEELE DIVISION

GRABER MANUFACTURING, INC. 1080 UNIEK DRIVE WAUNAKEE, WI 53597 P(800) 448-7931, P(608) 849-1080, F(608) 849-1081 WWW.MADRAX.COM, E-MAIL: SALES@MADRAX.COM

PRODUCT: WDTFS-6(8)-WI34 DESCRIPTION: WALDEN FREE STANDING PICNIC TABLE, 6 OR 8 FEET, 3X4 WOOD SHOWN DATE: 9-4-19

## ASSEMBLY REQUIRED

10 3/4"

SITE FURNISHING IS POWDER COATED WITH TGIC POLYESTER. STEEL SURFACE PREP INCLUDES MECHANICAL AND CHEMICAL ETCHING FOLLOWED WITH A COATING TO IMPROVE ADHESION AND CORROSION RESISTANCE.