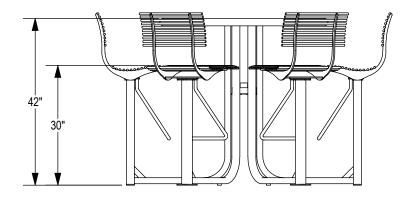

GRABER MANUFACTURING, INC. 1080 UNIEK DRIVE WAUNAKEE, WI 53597 P(800) 448-7931, P(608) 849-1080, F(608) 849-1081 WWW.MADRAX.COM, E-MAIL: SALES@MADRAX.COM

PRODUCT: VLTB-6B DESCRIPTION: VOLARE BAR HEIGHT TABLE, 6 BACKED SEATS

©2018 GRABER MANUFACTURING, INC. ALL PROPRIETARY RIGHTS RESERVED.

□ UMBRELLA HOLE OPTION

SOME ASSEMBLY REQUIRED

SITE FURNISHING IS POWDER COATED WITH TGIC POLYESTER. STEEL SURFACE PREP INCLUDES MECHANICAL AND CHEMICAL ETCHING FOLLOWED WITH A COATING TO IMPROVE ADHESION AND CORROSION RESISTANCE.