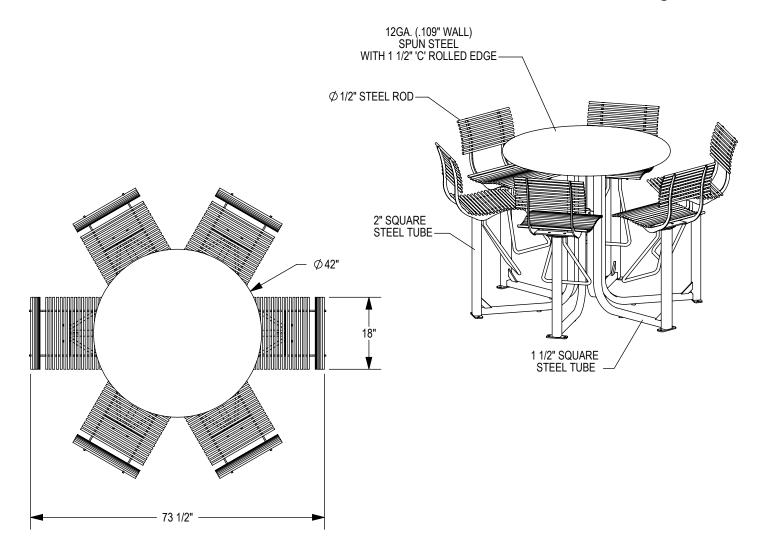

GRABER MANUFACTURING, INC. 1080 UNIEK DRIVE WAUNAKEE, WI 53597 P(800) 448-7931, P(608) 849-1080, F(608) 849-1081 WWW.MADRAX.COM, E-MAIL: SALES@MADRAX.COM

PRODUCT: VLTB-6B DESCRIPTION: VOLARE BAR HEIGHT TABLE, 6 BACKED SEATS

©2018 GRABER MANUFACTURING, INC. ALL PROPRIETARY RIGHTS RESERVED.

□ UMBRELLA HOLE OPTION

SOME ASSEMBLY REQUIRED

SITE FURNISHING IS POWDER COATED WITH TGIC POLYESTER. STEEL SURFACE PREP INCLUDES MECHANICAL AND CHEMICAL ETCHING FOLLOWED WITH A COATING TO IMPROVE ADHESION AND CORROSION RESISTANCE.