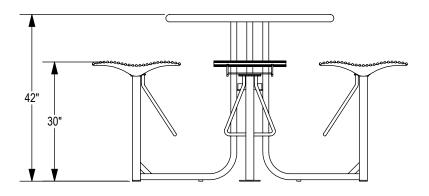

THOMAS STEELE DIVISION

GRABER MANUFACTURING, INC. 1080 UNIEK DRIVE WAUNAKEE, WI 53597 P(800) 448-7931, P(608) 849-1080, F(608) 849-1081 WWW.MADRAX.COM, E-MAIL: SALES@MADRAX.COM

PRODUCT: VLTB-4F DESCRIPTION: VOLARE BAR HEIGHT TABLE, 4 FLAT SEATS

DATE: 11-13-18 ENG: SMC

CONFIDENTIAL DRAWING AND INFORMATION IS NOT TO BE COPIED OR DISCLOSED TO OTHERS WITHOUT THE CONSENT OF GRABER MANUFACTURING, INC. SPECIFICATIONS ARE SUBJECT TO CHANGE WITHOUT NOTICE. □ UMBRELLA HOLE OPTION