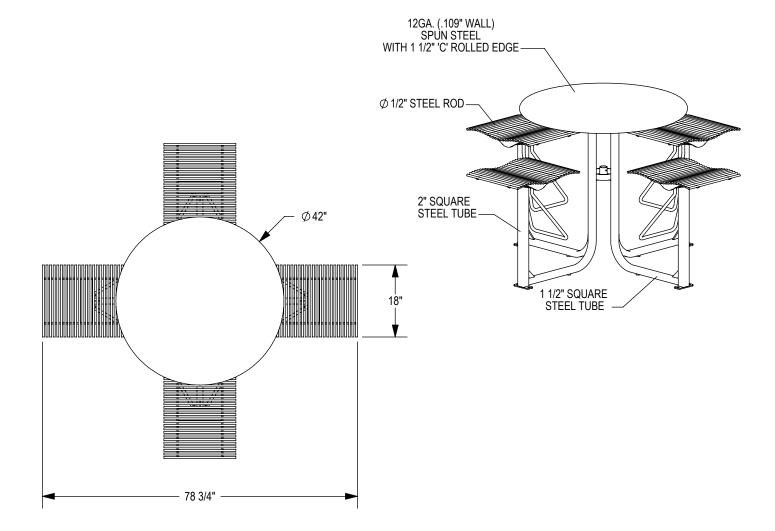

THOMAS STEELE DIVISION

GRABER MANUFACTURING, INC. 1080 UNIEK DRIVE WAUNAKEE, WI 53597 P(800) 448-7931, P(608) 849-1080, F(608) 849-1081 WWW.MADRAX.COM, E-MAIL: SALES@MADRAX.COM

PRODUCT: VLTB-4F DESCRIPTION: VOLARE BAR HEIGHT TABLE, 4 FLAT SEATS

DATE: 11-13-18 ENG: SMC

CONFIDENTIAL DRAWING AND INFORMATION IS NOT TO BE COPIED OR DISCLOSED TO OTHERS WITHOUT THE CONSENT OF GRABER MANUFACTURING, INC. SPECIFICATIONS ARE SUBJECT TO CHANGE WITHOUT NOTICE. □ UMBRELLA HOLE OPTION