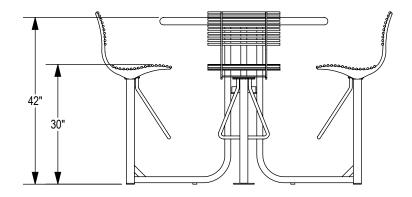

GRABER MANUFACTURING, INC. 1080 UNIEK DRIVE WAUNAKEE, WI 53597 P(800) 448-7931, P(608) 849-1080, F(608) 849-1081 WWW.MADRAX.COM, E-MAIL: SALES@MADRAX.COM

PRODUCT: VLTB-4B DESCRIPTION: VOLARE BAR HEIGHT TABLE, 4 BACKED SEATS

DATE: 11-13-18 ENG: SMC

CONFIDENTIAL DRAWING AND INFORMATION IS NOT TO BE COPIED OR DISCLOSED TO OTHERS WITHOUT THE CONSENT OF GRABER MANUFACTURING, INC. SPECIFICATIONS ARE SUBJECT TO CHANGE WITHOUT NOTICE.

©2018 GRABER MANUFACTURING, INC. ALL PROPRIETARY RIGHTS RESERVED.

□ UMBRELLA HOLE OPTION

SOME ASSEMBLY REQUIRED

SITE FURNISHING IS POWDER COATED WITH TGIC POLYESTER. STEEL SURFACE PREP INCLUDES MECHANICAL AND CHEMICAL ETCHING FOLLOWED WITH A COATING TO IMPROVE ADHESION AND CORROSION RESISTANCE.