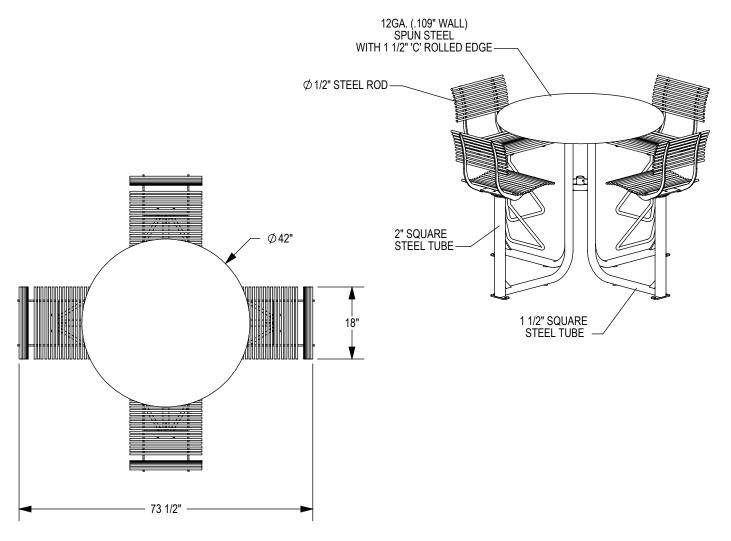

GRABER MANUFACTURING, INC. 1080 UNIEK DRIVE WAUNAKEE, WI 53597 P(800) 448-7931, P(608) 849-1080, F(608) 849-1081 WWW.MADRAX.COM, E-MAIL: SALES@MADRAX.COM

PRODUCT: VLTB-4B DESCRIPTION: VOLARE BAR HEIGHT TABLE, 4 BACKED SEATS

DATE: 11-13-18 ENG: SMC

CONFIDENTIAL DRAWING AND INFORMATION IS NOT TO BE COPIED OR DISCLOSED TO OTHERS WITHOUT THE CONSENT OF GRABER MANUFACTURING, INC. SPECIFICATIONS ARE SUBJECT TO CHANGE WITHOUT NOTICE.

©2018 GRABER MANUFACTURING, INC. ALL PROPRIETARY RIGHTS RESERVED.

□ UMBRELLA HOLE OPTION

SOME ASSEMBLY REQUIRED

SITE FURNISHING IS POWDER COATED WITH TGIC POLYESTER. STEEL SURFACE PREP INCLUDES MECHANICAL AND CHEMICAL ETCHING FOLLOWED WITH A COATING TO IMPROVE ADHESION AND CORROSION RESISTANCE.