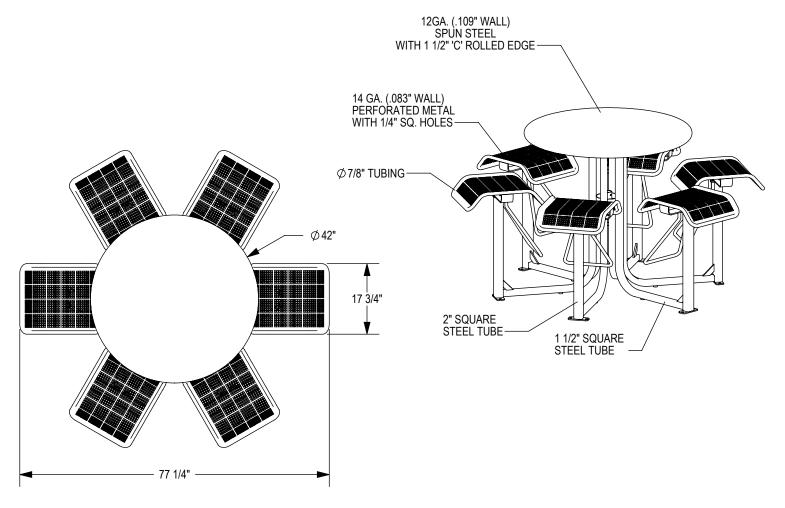

GRABER MANUFACTURING, INC. 1080 UNIEK DRIVE WAUNAKEE, WI 53597 P(800) 448-7931, P(608) 849-1080, F(608) 849-1081 WWW.MADRAX.COM, E-MAIL: SALES@MADRAX.COM

PRODUCT: SSTB-6F DESCRIPTION: STATE STREET BAR HEIGHT TABLE 6 FLAT SEATS

©2018 GRABER MANUFACTURING, INC. ALL PROPRIETARY RIGHTS RESERVED.

□ UMBRELLA HOLE OPTION

SOME ASSEMBLY REQUIRED

SITE FURNISHING IS POWDER COATED WITH TGIC POLYESTER. STEEL SURFACE PREP INCLUDES MECHANICAL AND CHEMICAL ETCHING FOLLOWED WITH A COATING TO IMPROVE ADHESION AND CORROSION RESISTANCE.