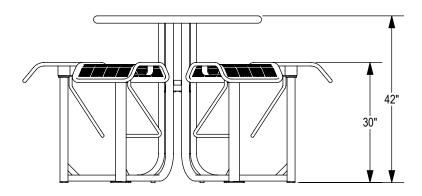

GRABER MANUFACTURING, INC. 1080 UNIEK DRIVE WAUNAKEE, WI 53597 P(800) 448-7931, P(608) 849-1080, F(608) 849-1081 WWW.MADRAX.COM, E-MAIL: SALES@MADRAX.COM

PRODUCT: SSTB-6F DESCRIPTION: STATE STREET BAR HEIGHT TABLE 6 FLAT SEATS

©2018 GRABER MANUFACTURING, INC. ALL PROPRIETARY RIGHTS RESERVED.

□ UMBRELLA HOLE OPTION

SOME ASSEMBLY REQUIRED

SITE FURNISHING IS POWDER COATED WITH TGIC POLYESTER. STEEL SURFACE PREP INCLUDES MECHANICAL AND CHEMICAL ETCHING FOLLOWED WITH A COATING TO IMPROVE ADHESION AND CORROSION RESISTANCE.