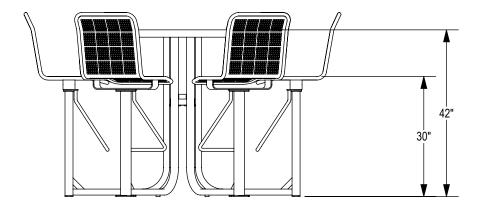

GRABER MANUFACTURING, INC. 1080 UNIEK DRIVE WAUNAKEE, WI 53597 P(800) 448-7931, P(608) 849-1080, F(608) 849-1081 WWW.MADRAX.COM, E-MAIL: SALES@MADRAX.COM

PRODUCT: SSTB-6B DESCRIPTION: STATE STREET BAR HEIGHT TABLE 6 BACKED SEATS

DATE: 11-13-18 ENG: SMC

CONFIDENTIAL DRAWING AND INFORMATION IS NOT TO BE COPIED OR DISCLOSED TO OTHERS WITHOUT THE CONSENT OF GRABER MANUFACTURING, INC. SPECIFICATIONS ARE SUBJECT TO CHANGE WITHOUT NOTICE.

©2018 GRABER MANUFACTURING, INC. ALL PROPRIETARY RIGHTS RESERVED.

□ UMBRELLA HOLE OPTION

SOME ASSEMBLY REQUIRED

SITE FURNISHING IS POWDER COATED WITH TGIC POLYESTER. STEEL SURFACE PREP INCLUDES MECHANICAL AND CHEMICAL ETCHING FOLLOWED WITH A COATING TO IMPROVE ADHESION AND CORROSION RESISTANCE.