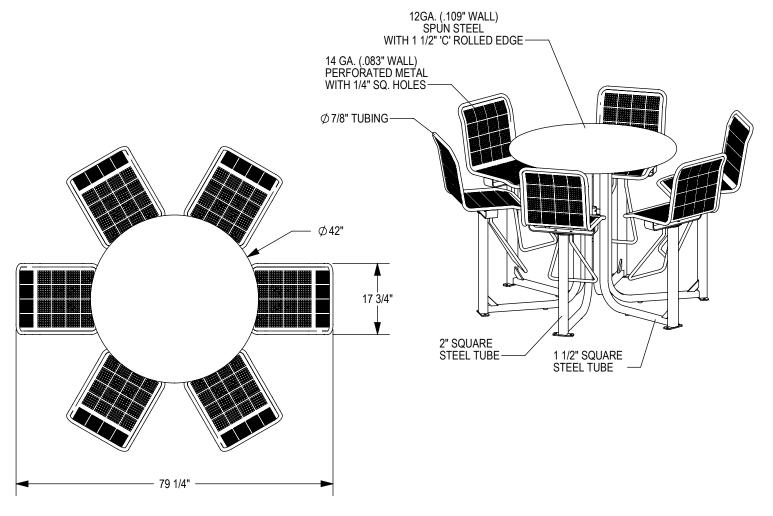

GRABER MANUFACTURING, INC. 1080 UNIEK DRIVE WAUNAKEE, WI 53597 P(800) 448-7931, P(608) 849-1080, F(608) 849-1081 WWW.MADRAX.COM, E-MAIL: SALES@MADRAX.COM

PRODUCT: SSTB-6B DESCRIPTION: STATE STREET BAR HEIGHT TABLE 6 BACKED SEATS

DATE: 11-13-18 ENG: SMC

CONFIDENTIAL DRAWING AND INFORMATION IS NOT TO BE COPIED OR DISCLOSED TO OTHERS WITHOUT THE CONSENT OF GRABER MANUFACTURING, INC. SPECIFICATIONS ARE SUBJECT TO CHANGE WITHOUT NOTICE.

©2018 GRABER MANUFACTURING, INC. ALL PROPRIETARY RIGHTS RESERVED.

□ UMBRELLA HOLE OPTION

SOME ASSEMBLY REQUIRED

SITE FURNISHING IS POWDER COATED WITH TGIC POLYESTER. STEEL SURFACE PREP INCLUDES MECHANICAL AND CHEMICAL ETCHING FOLLOWED WITH A COATING TO IMPROVE ADHESION AND CORROSION RESISTANCE.