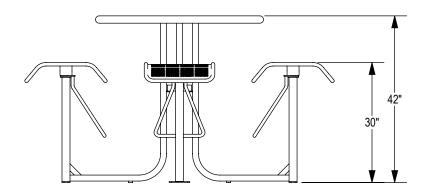

GRABER MANUFACTURING, INC. 1080 UNIEK DRIVE WAUNAKEE, WI 53597 P(800) 448-7931, P(608) 849-1080, F(608) 849-1081 WWW.MADRAX.COM, E-MAIL: SALES@MADRAX.COM

PRODUCT: SSTB-4F DESCRIPTION: STATE STREET BAR HEIGHT TABLE 4 FLAT SEATS

©2018 GRABER MANUFACTURING, INC. ALL PROPRIETARY RIGHTS RESERVED.

□ UMBRELLA HOLE OPTION

SOME ASSEMBLY REQUIRED

SITE FURNISHING IS POWDER COATED WITH TGIC POLYESTER. STEEL SURFACE PREP INCLUDES MECHANICAL AND CHEMICAL ETCHING FOLLOWED WITH A COATING TO IMPROVE ADHESION AND CORROSION RESISTANCE.