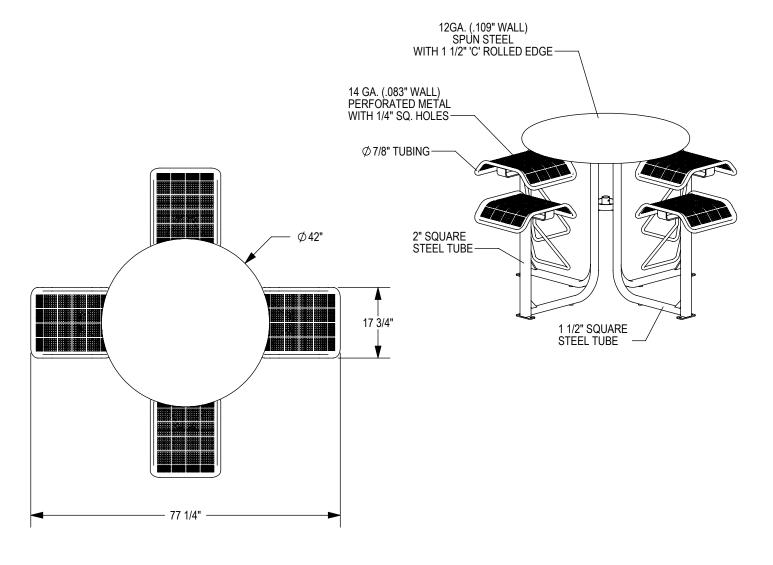

GRABER MANUFACTURING, INC. 1080 UNIEK DRIVE WAUNAKEE, WI 53597 P(800) 448-7931, P(608) 849-1080, F(608) 849-1081 WWW.MADRAX.COM, E-MAIL: SALES@MADRAX.COM

PRODUCT: SSTB-4F DESCRIPTION: STATE STREET BAR HEIGHT TABLE 4 FLAT SEATS

©2018 GRABER MANUFACTURING, INC. ALL PROPRIETARY RIGHTS RESERVED.

□ UMBRELLA HOLE OPTION

SOME ASSEMBLY REQUIRED

SITE FURNISHING IS POWDER COATED WITH TGIC POLYESTER. STEEL SURFACE PREP INCLUDES MECHANICAL AND CHEMICAL ETCHING FOLLOWED WITH A COATING TO IMPROVE ADHESION AND CORROSION RESISTANCE.