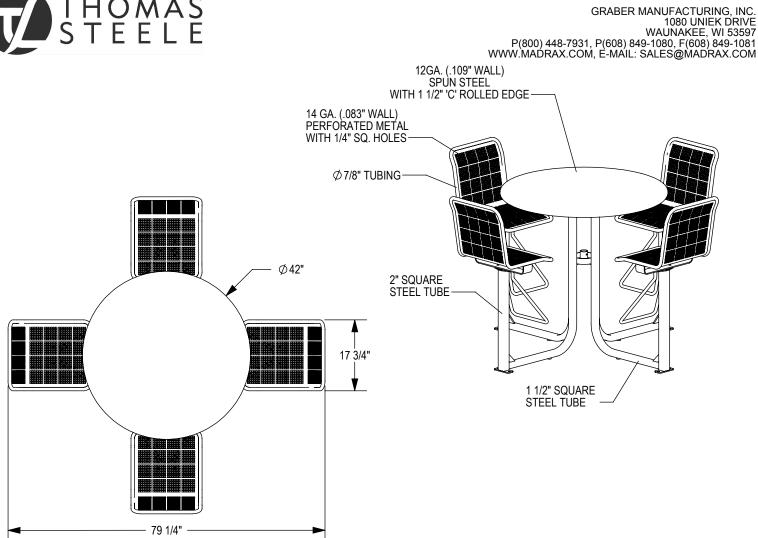

PRODUCT: SSTB-4B DESCRIPTION: STATE STREET BAR HEIGHT TABLE **4 BACKED SEATS** DATE: 11-13-18

ENG: SMC

CONFIDENTIAL DRAWING AND INFORMATION IS NOT TO BE COPIED OR DISCLOSED TO OTHERS WITHOUT THE CONSENT OF GRABER MANUFACTURING, INC. SPECIFICATIONS ARE SUBJECT TO CHANGE WITHOUT NOTICE.

©2018 GRABER MANUFACTURING, INC. ALL PROPRIETARY RIGHTS RESERVED.

□ UMBRELLA HOLE OPTION