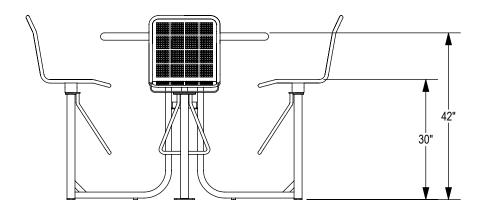

PRODUCT: SSTB-4B DESCRIPTION: STATE STREET BAR HEIGHT TABLE **4 BACKED SEATS** DATE: 11-13-18

ENG: SMC

CONFIDENTIAL DRAWING AND INFORMATION IS NOT TO BE COPIED OR DISCLOSED TO OTHERS WITHOUT THE CONSENT OF GRABER MANUFACTURING, INC. SPECIFICATIONS ARE SUBJECT TO CHANGE WITHOUT NOTICE.

©2018 GRABER MANUFACTURING, INC. ALL PROPRIETARY RIGHTS RESERVED.

□ UMBRELLA HOLE OPTION