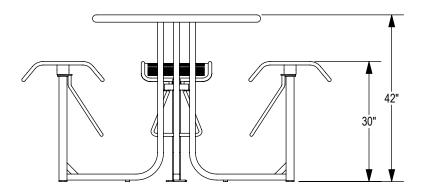

THOMAS STEELE DIVISION

GRABER MANUFACTURING, INC. 1080 UNIEK DRIVE WAUNAKEE, WI 53597 P(800) 448-7931, P(608) 849-1080, F(608) 849-1081 WWW.MADRAX.COM, E-MAIL: SALES@MADRAX.COM

PRODUCT: SSTB-3F DESCRIPTION: STATE STREET BAR HEIGHT TABLE 3 FLAT SEATS DATE: 11-13-18