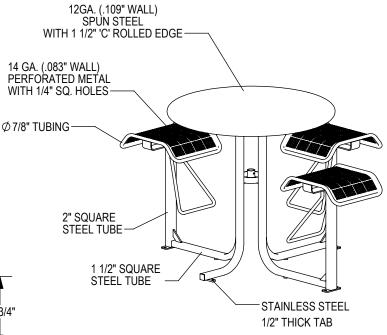

THOMAS STEELE DIVISION

GRABER MANUFACTURING, INC. 1080 UNIEK DRIVE WAUNAKEE, WI 53597 P(800) 448-7931, P(608) 849-1080, F(608) 849-1081 WWW.MADRAX.COM, E-MAIL: SALES@MADRAX.COM

PRODUCT: SSTB-3F DESCRIPTION: STATE STREET BAR HEIGHT TABLE 3 FLAT SEATS DATE: 11-13-18

## SOME ASSEMBLY REQUIRED

SITE FURNISHING IS POWDER COATED WITH TGIC POLYESTER. STEEL SURFACE PREP INCLUDES MECHANICAL AND CHEMICAL ETCHING FOLLOWED WITH A COATING TO IMPROVE ADHESION AND CORROSION RESISTANCE.