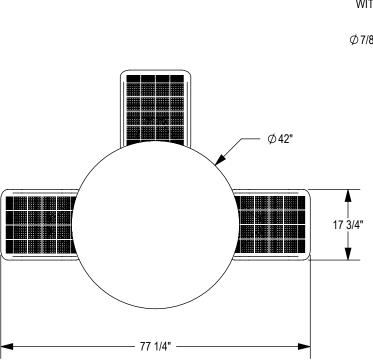

THOMAS STEELE DIVISION

GRABER MANUFACTURING, INC. 1080 UNIEK DRIVE WAUNAKEE, WI 53597 P(800) 448-7931, P(608) 849-1080, F(608) 849-1081 WWW.MADRAX.COM, E-MAIL: SALES@MADRAX.COM

PRODUCT: SSTB-3F DESCRIPTION: STATE STREET BAR HEIGHT TABLE 3 FLAT SEATS DATE: 11-13-18