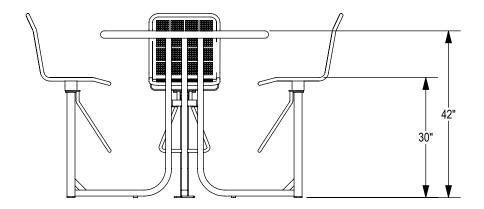

GRABER MANUFACTURING, INC. 1080 UNIEK DRIVE WAUNAKEE, WI 53597 P(800) 448-7931, P(608) 849-1080, F(608) 849-1081 WWW.MADRAX.COM, E-MAIL: SALES@MADRAX.COM

PRODUCT: SSTB-3B DESCRIPTION: STATE STREET BAR HEIGHT TABLE 3 BACKED SEATS

©2018 GRABER MANUFACTURING, INC. ALL PROPRIETARY RIGHTS RESERVED.

□ UMBRELLA HOLE OPTION

SOME ASSEMBLY REQUIRED

SITE FURNISHING IS POWDER COATED WITH TGIC POLYESTER. STEEL SURFACE PREP INCLUDES MECHANICAL AND CHEMICAL ETCHING FOLLOWED WITH A COATING TO IMPROVE ADHESION AND CORROSION RESISTANCE.