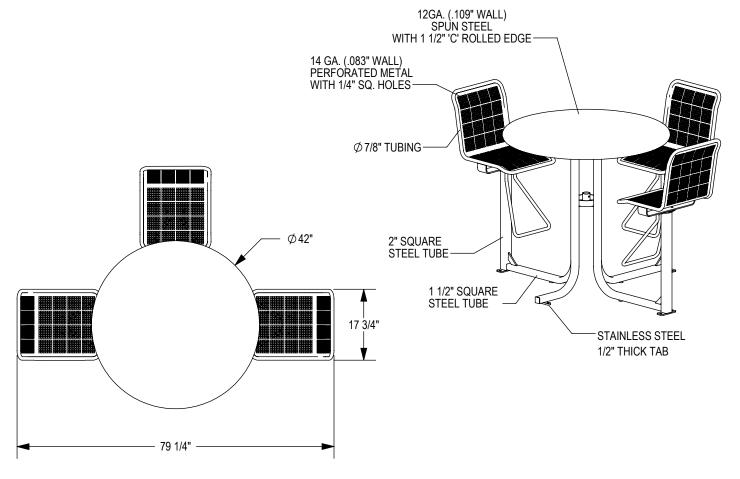

GRABER MANUFACTURING, INC. 1080 UNIEK DRIVE WAUNAKEE, WI 53597 P(800) 448-7931, P(608) 849-1080, F(608) 849-1081 WWW.MADRAX.COM, E-MAIL: SALES@MADRAX.COM

PRODUCT: SSTB-3B DESCRIPTION: STATE STREET BAR HEIGHT TABLE 3 BACKED SEATS

©2018 GRABER MANUFACTURING, INC. ALL PROPRIETARY RIGHTS RESERVED.

□ UMBRELLA HOLE OPTION

SOME ASSEMBLY REQUIRED

SITE FURNISHING IS POWDER COATED WITH TGIC POLYESTER. STEEL SURFACE PREP INCLUDES MECHANICAL AND CHEMICAL ETCHING FOLLOWED WITH A COATING TO IMPROVE ADHESION AND CORROSION RESISTANCE.