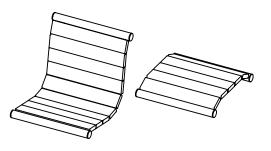

## THOMAS STEELE DIVISION

THOMAS

GRABER MANUFACTURING, INC. 1080 UNIEK DRIVE WAUNAKEE, WI 53597 P(800) 448-7931, P(608) 849-1080, F(608) 849-1081 WWW.MADRAX.COM, E-MAIL: SALES@MADRAX.COM

□ CARNIVAL VERTICAL STRAP

☐ CUNNINGHAM WIRE MESH

☐ GRAMERCY RECYCLED PLASTIC

☐ GRAMERCY IPE

□ LANGDON HORIZONTAL STRAP

□ LOFTY IPE

☐ STATE STREET PERFORATED

□ VOLARE ROD

**SEAT OPTION:** 

- □ BACKED
- □ FLAT

PRODUCT: SD-SFI

DESCRIPTION: INDIVIDUAL DINING HEIGHT TABLE

SURFACE FLANGE

DATE: 5-19-20 **ENG: SMC** 

CONFIDENTIAL DRAWING AND INFORMATION IS NOT TO BE COPIED OR DISCLOSED TO OTHERS WITHOUT THE CONSENT OF GRABER MANUFACTURING, INC. SPECIFICATIONS ARE SUBJECT TO CHANGE WITHOUT NOTICE.

## ASHTON SEAT SHOWN

SITE FURNISHING IS POWDER COATED WITH TGIC POLYESTER. STEEL SURFACE PREP INCLUDES MECHANICAL AND CHEMICAL ETCHING FOLLOWED WITH A COATING TO IMPROVE ADHESION AND CORROSION RESISTANCE.