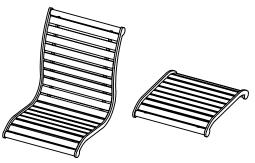

## THOMAS STEELE DIVISION

THOMAS

GRABER MANUFACTURING, INC. 1080 UNIEK DRIVE WAUNAKEE, WI 53597 P(800) 448-7931, P(608) 849-1080, F(608) 849-1081 WWW.MADRAX.COM, E-MAIL: SALES@MADRAX.COM

□ CARNIVAL VERTICAL STRAP

☐ CUNNINGHAM WIRE MESH

☐ GRAMERCY RECYCLED PLASTIC

☐ GRAMERCY IPE

□ LANGDON HORIZONTAL STRAP

□ LOFTY IPE

☐ STATE STREET PERFORATED

□ VOLARE ROD

**SEAT OPTION:** 

- □ BACKED
- □ FLAT

PRODUCT: SD-SFI

DESCRIPTION: INDIVIDUAL DINING HEIGHT TABLE

SURFACE FLANGE

DATE: 5-19-20 **ENG: SMC** 

CONFIDENTIAL DRAWING AND INFORMATION IS NOT TO BE COPIED OR DISCLOSED TO OTHERS WITHOUT THE CONSENT OF GRABER MANUFACTURING, INC. SPECIFICATIONS ARE SUBJECT TO CHANGE WITHOUT NOTICE.