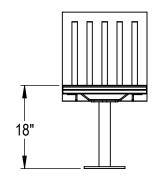

- □ BACKED
- □ FLAT

PRODUCT: SD-SFI

DESCRIPTION: INDIVIDUAL DINING HEIGHT TABLE

SURFACE FLANGE

DATE: 5-19-20 **ENG: SMC** 

CONFIDENTIAL DRAWING AND INFORMATION IS NOT TO BE COPIED OR DISCLOSED TO OTHERS WITHOUT THE CONSENT OF GRABER MANUFACTURING, INC. SPECIFICATIONS ARE SUBJECT TO CHANGE WITHOUT NOTICE.