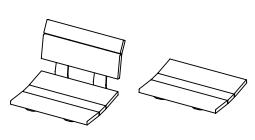

- □ BACKED
- □ FLAT

PRODUCT: SD-SFI

DESCRIPTION: INDIVIDUAL DINING HEIGHT TABLE

SURFACE FLANGE

DATE: 5-19-20 **ENG: SMC** 

CONFIDENTIAL DRAWING AND INFORMATION IS NOT TO BE COPIED OR DISCLOSED TO OTHERS WITHOUT THE CONSENT OF GRABER MANUFACTURING, INC. SPECIFICATIONS ARE SUBJECT TO CHANGE WITHOUT NOTICE.

## ASHTON SEAT SHOWN

SITE FURNISHING IS POWDER COATED WITH TGIC POLYESTER. STEEL SURFACE PREP INCLUDES MECHANICAL AND CHEMICAL ETCHING FOLLOWED WITH A COATING TO IMPROVE ADHESION AND CORROSION RESISTANCE.