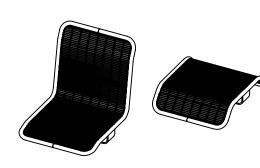

## THOMAS STEELE DIVISION

THOMAS

GRABER MANUFACTURING, INC. 1080 UNIEK DRIVE WAUNAKEE, WI 53597 P(800) 448-7931, P(608) 849-1080, F(608) 849-1081 WWW.MADRAX.COM, E-MAIL: SALES@MADRAX.COM

□ CARNIVAL VERTICAL STRAP

☐ CUNNINGHAM WIRE MESH

☐ GRAMERCY RECYCLED PLASTIC

☐ GRAMERCY IPE

□ LANGDON HORIZONTAL STRAP

□ LOFTY IPE

☐ STATE STREET PERFORATED

□ VOLARE ROD

**SEAT OPTION:** 

- □ BACKED
- □ FLAT

PRODUCT: SD-SFI

DESCRIPTION: INDIVIDUAL DINING HEIGHT TABLE

SURFACE FLANGE

DATE: 5-19-20 **ENG: SMC** 

CONFIDENTIAL DRAWING AND INFORMATION IS NOT TO BE COPIED OR DISCLOSED TO OTHERS WITHOUT THE CONSENT OF GRABER MANUFACTURING, INC. SPECIFICATIONS ARE SUBJECT TO CHANGE WITHOUT NOTICE.

## ASHTON SEAT SHOWN

SITE FURNISHING IS POWDER COATED WITH TGIC POLYESTER. STEEL SURFACE PREP INCLUDES MECHANICAL AND CHEMICAL ETCHING FOLLOWED WITH A COATING TO IMPROVE ADHESION AND CORROSION RESISTANCE.