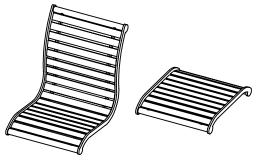

## THOMAS STEELE DIVISION

THOMAS

GRABER MANUFACTURING, INC. 1080 UNIEK DRIVE WAUNAKEE, WI 53597 P(800) 448-7931, P(608) 849-1080, F(608) 849-1081 WWW.MADRAX.COM, E-MAIL: SALES@MADRAX.COM

 $\hfill \square$  ASHTON RECYCLED PLASTIC

☐ CARNIVAL VERTICAL STRAP

☐ CUNNINGHAM WIRE MESH

☐ GRAMERCY RECYCLED PLASTIC

☐ GRAMERCY IPE

☐ LANGDON HORIZONTAL STRAP

□ LOFTY IPE

☐ STATE STREET PERFORATED

□ VOLARE ROD

SEAT OPTION:

- □ BACKED
- □ FLAT

PRODUCT: SD-IGI

DESCRIPTION: INDIVIDUAL DINING HEIGHT TABLE

IN GROUND

DATE: 5-19-20 ENG: SMC

CONFIDENTIAL DRAWING AND INFORMATION IS NOT TO BE COPIED OR DISCLOSED TO OTHERS WITHOUT THE CONSENT OF GRABER MANUFACTURING, INC. SPECIFICATIONS ARE SUBJECT TO CHANGE WITHOUT NOTICE.

## ASHTON SEAT SHOWN

SITE FURNISHING IS POWDER COATED WITH TGIC POLYESTER. STEEL SURFACE PREP INCLUDES MECHANICAL AND CHEMICAL ETCHING FOLLOWED WITH A COATING TO IMPROVE ADHESION AND CORROSION RESISTANCE.