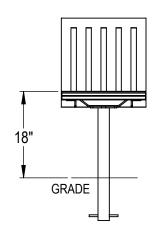

SEAT OPTION:

- □ BACKED
- □ FLAT

PRODUCT: SD-IGI

DESCRIPTION: INDIVIDUAL DINING HEIGHT TABLE

IN GROUND

DATE: 5-19-20 ENG: SMC

CONFIDENTIAL DRAWING AND INFORMATION IS NOT TO BE COPIED OR DISCLOSED TO OTHERS WITHOUT THE CONSENT OF GRABER MANUFACTURING, INC. SPECIFICATIONS ARE SUBJECT TO CHANGE WITHOUT NOTICE.