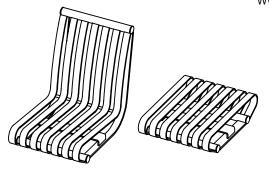

☐ CARNIVAL VERTICAL STRAP

☐ CUNNINGHAM WIRE MESH

☐ GRAMERCY RECYCLED PLASTIC

☐ GRAMERCY IPE

☐ LANGDON HORIZONTAL STRAP

□ LOFTY IPE

☐ STATE STREET PERFORATED

□ VOLARE ROD

SEAT OPTION:

- □ BACKED
- □ FLAT

PRODUCT: SD-IGI

DESCRIPTION: INDIVIDUAL DINING HEIGHT TABLE

IN GROUND

DATE: 5-19-20 ENG: SMC

CONFIDENTIAL DRAWING AND INFORMATION IS NOT TO BE COPIED OR DISCLOSED TO OTHERS WITHOUT THE CONSENT OF GRABER MANUFACTURING, INC. SPECIFICATIONS ARE SUBJECT TO CHANGE WITHOUT NOTICE.