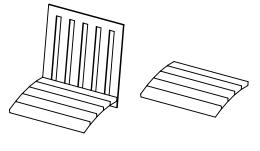

☐ CARNIVAL VERTICAL STRAP

☐ CUNNINGHAM WIRE MESH

☐ GRAMERCY RECYCLED PLASTIC

☐ GRAMERCY IPE

☐ LANGDON HORIZONTAL STRAP

□ LOFTY IPE

☐ STATE STREET PERFORATED

□ VOLARE ROD

SEAT OPTION:

- □ BACKED
- □ FLAT

PRODUCT: SD-IGI

DESCRIPTION: INDIVIDUAL DINING HEIGHT TABLE

IN GROUND

DATE: 5-19-20 ENG: SMC

CONFIDENTIAL DRAWING AND INFORMATION IS NOT TO BE COPIED OR DISCLOSED TO OTHERS WITHOUT THE CONSENT OF GRABER MANUFACTURING, INC. SPECIFICATIONS ARE SUBJECT TO CHANGE WITHOUT NOTICE.