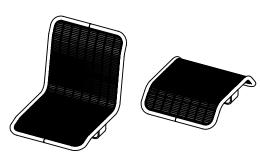

☐ CARNIVAL VERTICAL STRAP

☐ CUNNINGHAM WIRE MESH

☐ GRAMERCY RECYCLED PLASTIC

☐ GRAMERCY IPE

☐ LANGDON HORIZONTAL STRAP

□ LOFTY IPE

☐ STATE STREET PERFORATED

□ VOLARE ROD

SEAT OPTION:

- □ BACKED
- □ FLAT

PRODUCT: SD-IGI

DESCRIPTION: INDIVIDUAL DINING HEIGHT TABLE

IN GROUND

DATE: 5-19-20 ENG: SMC

CONFIDENTIAL DRAWING AND INFORMATION IS NOT TO BE COPIED OR DISCLOSED TO OTHERS WITHOUT THE CONSENT OF GRABER MANUFACTURING, INC. SPECIFICATIONS ARE SUBJECT TO CHANGE WITHOUT NOTICE.