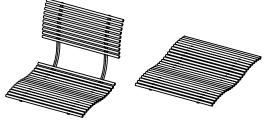

SEAT OPTION:

- □ BACKED
- □ FLAT

PRODUCT: SD-IGI

DESCRIPTION: INDIVIDUAL DINING HEIGHT TABLE

IN GROUND

DATE: 5-19-20 ENG: SMC

CONFIDENTIAL DRAWING AND INFORMATION IS NOT TO BE COPIED OR DISCLOSED TO OTHERS WITHOUT THE CONSENT OF GRABER MANUFACTURING, INC. SPECIFICATIONS ARE SUBJECT TO CHANGE WITHOUT NOTICE.

## ASHTON SEAT SHOWN

SITE FURNISHING IS POWDER COATED WITH TGIC POLYESTER. STEEL SURFACE PREP INCLUDES MECHANICAL AND CHEMICAL ETCHING FOLLOWED WITH A COATING TO IMPROVE ADHESION AND CORROSION RESISTANCE.