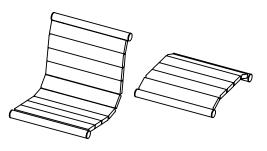

## ASHTON SEAT SHOWN

SITE FURNISHING IS POWDER COATED WITH TGIC POLYESTER. STEEL SURFACE PREP INCLUDES MECHANICAL AND CHEMICAL ETCHING FOLLOWED WITH A COATING TO IMPROVE ADHESION AND CORROSION RESISTANCE.