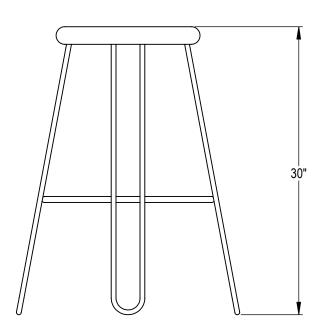

GRABER MANUFACTURING, INC. 1080 UNIEK DRIVE WAUNAKEE, WI 53597 P(800) 448-7931, P(608) 849-1080, F(608) 849-1081 WWW.MADRAX.COM, E-MAIL: SALES@MADRAX.COM

PRODUCT: PLSB

DESCRIPTION: PARLOR STOOL, BAR HEIGHT