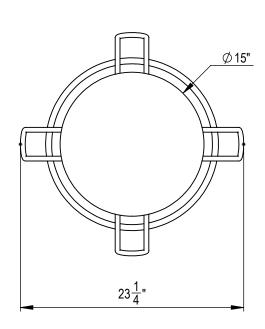

GRABER MANUFACTURING, INC. 1080 UNIEK DRIVE WAUNAKEE, WI 53597 P(800) 448-7931, P(608) 849-1080, F(608) 849-1081 WWW.MADRAX.COM, E-MAIL: SALES@MADRAX.COM

PRODUCT: PLSB

DESCRIPTION: PARLOR STOOL, BAR HEIGHT