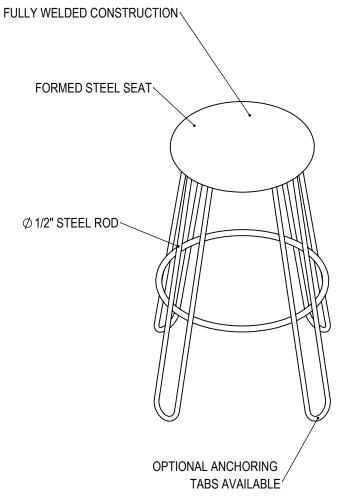

GRABER MANUFACTURING, INC. 1080 UNIEK DRIVE WAUNAKEE, WI 53597 P(800) 448-7931, P(608) 849-1080, F(608) 849-1081 WWW.MADRAX.COM, E-MAIL: SALES@MADRAX.COM

PRODUCT: PLSB

DESCRIPTION: PARLOR STOOL, BAR HEIGHT

©2019 GRABER MANUFACTURING, INC. ALL PROPRIETARY RIGHTS RESERVED.

SITE FURNISHING IS POWDER COATED WITH TGIC POLYESTER. STEEL SURFACE PREP INCLUDES MECHANICAL AND CHEMICAL ETCHING FOLLOWED WITH A COATING TO IMPROVE ADHESION AND CORROSION RESISTANCE.